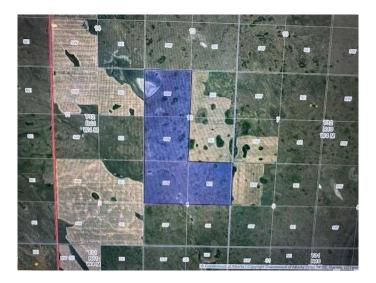

#### \$710,000

0 Bedroom, 0.00 Bathroom, Land on 620.30 Acres

NONE, Special Areas No. 2, Alberta

Pasture land is available for sale southeast of Spondin in Special Areas #2, featuring two deeded quarters and two leased quarters, all connected in one contiguous block and fully perimeter fenced. One of the leased guarters is a cultivation lease with 140.30 acres seeded to grass, while the other is a grazing lease encompassing the full 160 acres. The property includes three dugouts for reliable water sources, and the grass is expected to be abundant as no livestock has grazed the land in the past two years. This is a great opportunity for ranchers or investors looking for well-maintained pasture land, with all four quarters being sold together as a packageâ€"no individual sales. Contact us today for more information or to arrange a viewing. SW-12-32-11-W4 deeded, NE-1-32-11-W4 deeded, NW-12-32-11-W4 lease, and NW-1-32-11-W4 lease.