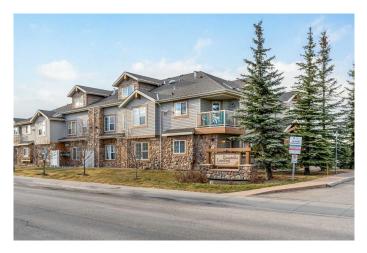

# \$314,800 - 102, 120 Panatella Landing Nw, Calgary

MLS® #A2210667

#### \$314,800

2 Bedroom, 1.00 Bathroom, 796 sqft Residential on 0.00 Acres

Panorama Hills, Calgary, Alberta

This spacious, renovated, two bedroom, affordable townhouse is located in desirable Panorama Hill area and features open floor plan with gleaming laminate floors through all home and lots of natural light. The kitchen offers walk-in pantry and ample of storage. The main bath has a washer and dryer and an on demand water tank. Huge storage room in the unit. Low condo fees. Many amenities including schools and parks. It is easy to get to anywhere in the clty via Stony Trail. Pet friendly with board approval.

## **Community Information**

Address

102, 120 Panatella Landing Nw

| Subdivision<br>City<br>County<br>Province<br>Postal Code | Panorama Hills<br>Calgary<br>Calgary<br>Alberta<br>T3K0K8                                                                                         |
|----------------------------------------------------------|---------------------------------------------------------------------------------------------------------------------------------------------------|
|                                                          |                                                                                                                                                   |
| Amenities                                                |                                                                                                                                                   |
| Amenities                                                | Parking, Playground, Snow Removal, Trash, Visitor Parking                                                                                         |
| Parking Spaces                                           | 1                                                                                                                                                 |
| Parking                                                  | Assigned, Stall                                                                                                                                   |
| Interior                                                 |                                                                                                                                                   |
| Interior Features                                        | No Smoking Home                                                                                                                                   |
| Appliances                                               | Built-In Range, Dishwasher, Electric Stove, Microwave Hood Fan,<br>Refrigerator, Tankless Water Heater, Washer/Dryer Stacked, Window<br>Coverings |
| Heating                                                  | Forced Air                                                                                                                                        |
| Cooling                                                  | Window Unit(s)                                                                                                                                    |
| # of Stories                                             | 2                                                                                                                                                 |
| Basement                                                 |                                                                                                                                                   |