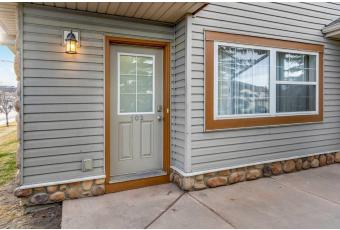

#### \$314,800

2 Bedroom, 1.00 Bathroom, 796 sqft Residential on 0.00 Acres

Panorama Hills, Calgary, Alberta

This spacious, renovated, two bedroom, affordable townhouse is located in desirable Panorama Hill area and features open floor plan with gleaming laminate floors through all home and lots of natural light. The kitchen offers walk-in pantry and ample of storage. The main bath has a washer and dryer and an on demand water tank. Huge storage room in the unit. Low condo fees. Many amenities including schools and parks. It is easy to get to anywhere in the clty via Stony Trail. Pet friendly with board approval.

## Exterior

| Exterior Features | Lighting, Playground, Private Entrance |
|-------------------|----------------------------------------|
| Lot Description   | Landscaped                             |
| Roof              | Asphalt Shingle                        |
| Construction      | Wood Frame                             |
| Foundation        | Poured Concrete                        |