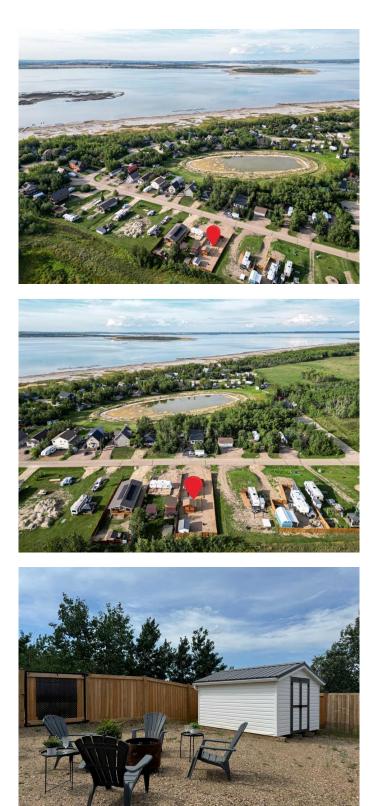

## \$165,000

0 Bedroom, 0.00 Bathroom, Land on 0.15 Acres

Buffalo Sands, Rural Stettler No. 6, County of, Alberta

Welcome to 45 Buffalo Lane at the desirable Buffalo Sands, a family orientated and fun, four season lake side community on beautiful Buffalo Lake. This lake lot is fully set up for you to immediately start enjoying featuring low maintenance landscaping, a private gazebo, outdoor kitchen and is walking distance to the lake, playground, basketball hoops, community pond and boat dock. The outdoor fully enclosed 3-season kitchen includes a countertop prep space and sink, x2 fridge/freezer units, a space saving all-in-one washer/dryer unit, efficient sized hot water tank, microwave, and upright cabinet along with additional shelving and storage. The custom-built gazebo features an L-shaped sectional and propane firepit with louvered shutters and turf creating a relaxing oasis for the whole family to enjoy! Dedicated decking off the gazebo and outdoor kitchen create the perfect balance of indoor/outdoor living and provides a generous space to park your holiday trailer. There is another storage shed tucked in the back corner with an area to accommodate a fire pit (currently stored in the shed), set up bean bags and/or tent depending on your needs. Almost fully fenced, the property includes an oversized gate at one end that allows access to the walking path that flanks the east side of the property, with the convenience of NO neighbors to the back.

There are 2 RV hook-ups and is serviced with municipal water and sewer (currently set up to accommodate a holiday trailer) and offers efficient drainage from the gravel that was added through-out when this lot was developed. Also unique to this lot is the extra wide approach/culvert system and generous parking space. Have a boat or considering one? No problem, there is a 4000lbs boat slip included with this property! Located 5 minutes from the Rochon Sands Provincial Park and Ol' McDonalds Resort and Campground, only a 20-minute drive to Stettler and just 2hrs from either Calgary and Edmonton! All that is left for you to do is unpack and start enjoying the LAKE LIFE!

### Exterior

Lot Description Low Maintenance Landscape, No Neighbours Behind, Gazebo, Yard Drainage