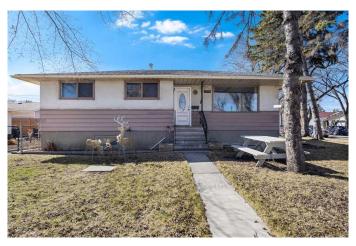

## \$599,900

4 Bedroom, 2.00 Bathroom, 1,051 sqft Residential on 0.15 Acres

Southview, Calgary, Alberta

An incredible opportunity awaits with this versatile property, situated on an M-CG zoned lotâ€"ideal for future redevelopment into townhomes or a fourplex (per City of Calgary zoning guidelines). Currently tenant-occupied, this home offers the flexibility to hold as a revenue property or move in and renovate over time to build equity. The home features solid bones and is located in a highly accessible area with excellent proximity to shopping, major thoroughfares, Bus Rapid Transit, and downtown Calgary. A double detached garage adds further value and rental potential. Whether you're an investor, developer, or savvy homebuyer, this is a rare chance to capitalize on a growing area!

#### **Essential Information**

MLS® # A2210728 Price \$599,900

Bedrooms 4

Bathrooms 2.00

Full Baths 2

Square Footage 1,051 Acres 0.15 Year Built 1957

Type Residential
Sub-Type Detached
Style Bungalow

Status Active

# **Community Information**

Address 1902 Ash Crescent Se

Subdivision Southview
City Calgary
County Calgary

Province Alberta
Postal Code T2B1N8