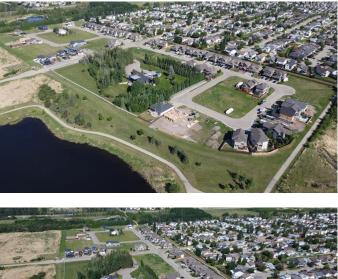

#### \$115,000

0 Bedroom, 0.00 Bathroom, Land on 0.12 Acres

N/A, Grande Prairie, Alberta

Build Your New Home in Southwynd Estates! Now availableâ€"a fully serviced residential lot, ready for construction! Located in the desirable Southwynd Estates community on the southeast corner of Grande Prairie, this pie-shaped lot is ideally positioned beside an easement and backs onto a scenic walking path with no rear neighbours.

This is one of the most desirable remaining lots in the areaâ€"don't miss your chance to make it yours!

Price does not include GST.