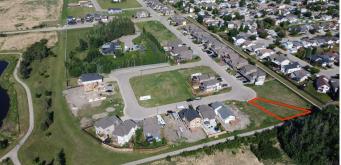

#### \$115,000

0 Bedroom, 0.00 Bathroom, Land on 0.12 Acres

N/A, Grande Prairie, Alberta

Build Your New Home in Southwynd Estates! Now availableâ€"a fully serviced residential lot, ready for construction! Located in the desirable Southwynd Estates community on the southeast corner of Grande Prairie, this pie-shaped lot is ideally positioned beside an easement and backs onto a scenic walking path with no rear neighbours.

This is one of the most desirable remaining lots in the areaâ€"don't miss your chance to make it yours!

Price does not include GST.