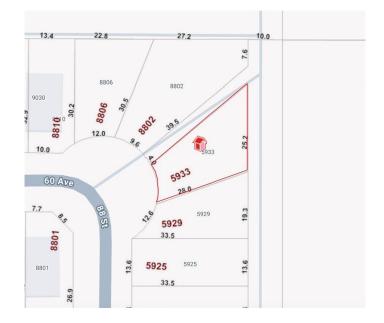

#### \$115,000

0 Bedroom, 0.00 Bathroom, Land on 0.12 Acres

N/A, Grande Prairie, Alberta

Build Your New Home in Southwynd Estates! Now availableâ€"a fully serviced residential lot, ready for construction! Located in the desirable Southwynd Estates community on the southeast corner of Grande Prairie, this pie-shaped lot is ideally positioned beside an easement and backs onto a scenic walking path with no rear neighbours.

### **Community Information**

| Address     | 5933 88 Street |
|-------------|----------------|
| Subdivision | N/A            |
| City        | Grande Prairie |
| County      | Grande Prairie |
| Province    | Alberta        |
| Postal Code | T8W 0J9        |