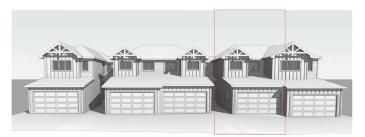

## \$525,000

3 Bedroom, 3.00 Bathroom, 1,313 sqft Residential on 0.06 Acres

NONE, Chestermere, Alberta

Welcome to this Brand new home built by award winning builder, Prominent Homes, in the Brand New Community of Waterford! This Beautiful townhouse as NO CONDO FEES and features 3 Bedrooms and 2 and half Bathrooms and Double Attached Garage. THE MAIN floor also features a Gorgeous Kitchen that has an Island, Dining Nook, and Living Room. THE UPPER floor has 3 Bedrooms including a Large Primary Bedroom with a walk in closet and 4 piece Ensuite and Landry. It also has Alberta New Home Warranty. Possession is June 2025. Call to book your private showing today!

## **Essential Information**

MLS® # A2211045 Price \$525,000

Bedrooms 3

Bathrooms 3.00

Full Baths 2

Half Baths 1

Square Footage 1,313

Acres 0.06