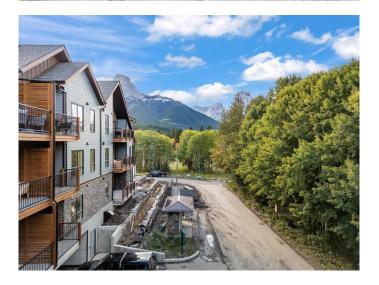

#### \$639,888

1 Bedroom, 1.00 Bathroom, 574 sqft Residential on 0.00 Acres

NONE, Dead Man's Flats, Alberta

Welcome to your dream mountain escape! This newly built hotel condo is located in the highly sought after Sparrowhawk Lodge. Its orientation provides a private retreat that is perfect for you to enjoy your morning coffee and your evening beverage while soaking in the breathtaking sights and sounds. Nestled on the quiet side of the building, this unit offers a serene atmosphere with views of Grotto Mountain and the soothing sounds of Pigeon Creek. It provides an unparalleled sense of tranquility while being only minutes from Canmore and all of the adventure the Bow Valley has to offer. Whether you're exploring world-class hiking and biking trails, skiing in the winter, or simply unwinding in nature, this condo is the perfect home base. Designed for both personal enjoyment and investment, this unit has a proven track record as a successful five-star short-term rental. making it an excellent opportunity for those looking to generate income while owning a slice of mountain paradise. Guests and owners alike will love the year-round heated outdoor pool, relaxing hot tub, and well-equipped fitness centre - all set against the stunning natural backdrop of the Canadian Rockies. Inside, you'II find beautiful stainless steel appliances and stylish finishings that were hand-selected by a highly sought after interior designer. Along with having only one direct neighbour, facing the forest and Pigeon Creek will make you appreciate the extra privacy this condo offersâ€"ideal for unwinding after a day