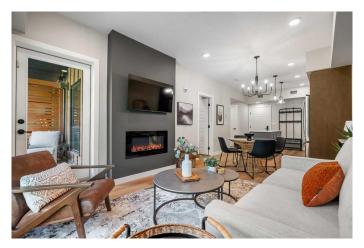

#### \$639,888

1 Bedroom, 1.00 Bathroom, 574 sqft Residential on 0.00 Acres

NONE, Dead Man's Flats, Alberta

Welcome to your dream mountain escape! This newly built hotel condo is located in the highly sought after Sparrowhawk Lodge. Its orientation provides a private retreat that is perfect for you to enjoy your morning coffee and your evening beverage while soaking in the breathtaking sights and sounds. Nestled on the quiet side of the building, this unit offers a serene atmosphere with views of Grotto Mountain and the soothing sounds of Pigeon Creek. It provides an unparalleled sense of tranquility while being only minutes from Canmore and all of the adventure the Bow Valley has to offer. Whether you're exploring world-class hiking and biking trails, skiing in the winter, or simply unwinding in nature, this condo is the perfect home base. Designed for both personal enjoyment and investment, this unit has a proven track record as a successful five-star short-term rental. making it an excellent opportunity for those looking to generate income while owning a slice of mountain paradise. Guests and owners alike will love the year-round heated outdoor pool, relaxing hot tub, and well-equipped fitness centre - all set against the stunning natural backdrop of the Canadian Rockies. Inside, you'II find beautiful stainless steel appliances and stylish finishings that were hand-selected by a highly sought after interior designer. Along with having only one direct neighbour, facing the forest and Pigeon Creek will make you appreciate the extra privacy this condo offersâ€"ideal for unwinding after a day

### Interior

Interior Features See Remarks

Appliances Dishwasher, Dryer, Electric Stove, Microwave, Washer, Window

Coverings

Heating Forced Air, Natural Gas

Cooling Central Air

Fireplace Yes

# of Fireplaces 1

Fireplaces Electric