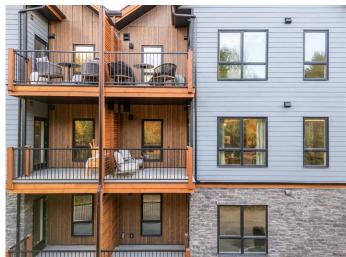

#### \$639,888

1 Bedroom, 1.00 Bathroom, 574 sqft Residential on 0.00 Acres

NONE, Dead Man's Flats, Alberta

Welcome to your dream mountain escape! This newly built hotel condo is located in the highly sought after Sparrowhawk Lodge. Its orientation provides a private retreat that is perfect for you to enjoy your morning coffee and your evening beverage while soaking in the breathtaking sights and sounds. Nestled on the quiet side of the building, this unit offers a serene atmosphere with views of Grotto Mountain and the soothing sounds of Pigeon Creek. It provides an unparalleled sense of tranquility while being only minutes from Canmore and all of the adventure the Bow Valley has to offer. Whether you're exploring world-class hiking and biking trails, skiing in the winter, or simply unwinding in nature, this condo is the perfect home base. Designed for both personal enjoyment and investment, this unit has a proven track record as a successful five-star short-term rental. making it an excellent opportunity for those looking to generate income while owning a slice of mountain paradise. Guests and owners alike will love the year-round heated outdoor pool, relaxing hot tub, and well-equipped fitness centre - all set against the stunning natural backdrop of the Canadian Rockies. Inside, you'II find beautiful stainless steel appliances and stylish finishings that were hand-selected by a highly sought after interior designer. Along with having only one direct neighbour, facing the forest and Pigeon Creek will make you appreciate the extra privacy this condo offersâ€"ideal for unwinding after a day

#### **Exterior**

Exterior Features Balcony

Construction Stone, Wood Frame