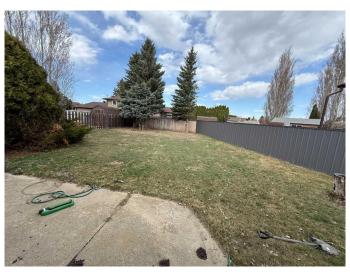

## \$290,000

4 Bedroom, 3.00 Bathroom, 1,054 sqft Residential on 0.13 Acres

Ross Glen, Medicine Hat, Alberta

Ross Glen Bungalow, on a quiet street. Near schools, green spaces, and walking paths. 3 bedrooms on the main with an additional large bedroom in the basement. 4 pc bathroom on the main, Primary Bedroom has a 2 pc ensuite and a 3rd bathroom in the basement with tiled walk in shower and large vanity. Second entry to the home from the backyard. There's a large concrete pad that makes a nice patio area overlooking the Backyard.

**Exterior** 

Exterior Features Private Yard, Rain Gutters

Lot Description Level, Reverse Pie Shaped Lot

Roof Asphalt Shingle

Construction Brick, Vinyl Siding, Wood Siding

Foundation Poured Concrete

**Additional Information** 