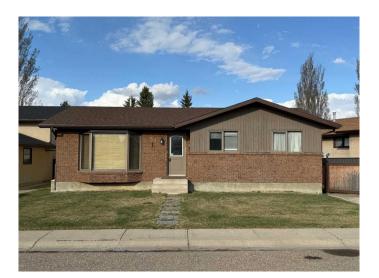

## \$290,000

4 Bedroom, 3.00 Bathroom, 1,054 sqft Residential on 0.13 Acres

Ross Glen, Medicine Hat, Alberta

Ross Glen Bungalow, on a quiet street. Near schools, green spaces, and walking paths. 3 bedrooms on the main with an additional large bedroom in the basement. 4 pc bathroom on the main, Primary Bedroom has a 2 pc ensuite and a 3rd bathroom in the basement with tiled walk in shower and large vanity. Second entry to the home from the backyard. There's a large concrete pad that makes a nice patio area overlooking the Backyard.

**Exterior** 

Exterior Features Private Yard, Rain Gutters

Lot Description Level, Reverse Pie Shaped Lot

Roof Asphalt Shingle

Construction Brick, Vinyl Siding, Wood Siding

Foundation Poured Concrete

**Additional Information** 