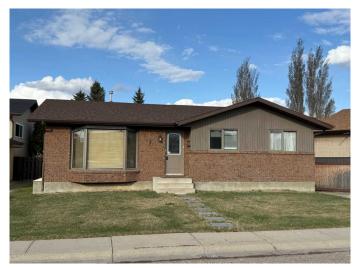

## \$290,000

4 Bedroom, 3.00 Bathroom, 1,054 sqft Residential on 0.13 Acres

Ross Glen, Medicine Hat, Alberta

Ross Glen Bungalow, on a quiet street. Near schools, green spaces, and walking paths. 3 bedrooms on the main with an additional large bedroom in the basement. 4 pc bathroom on the main, Primary Bedroom has a 2 pc ensuite and a 3rd bathroom in the basement with tiled walk in shower and large vanity. Second entry to the home from the backyard. There's a large concrete pad that makes a nice patio area overlooking the Backyard.

**Exterior** 

Exterior Features Private Yard, Rain Gutters

Lot Description Level, Reverse Pie Shaped Lot

Roof Asphalt Shingle

Construction Brick, Vinyl Siding, Wood Siding

Foundation Poured Concrete

**Additional Information** 