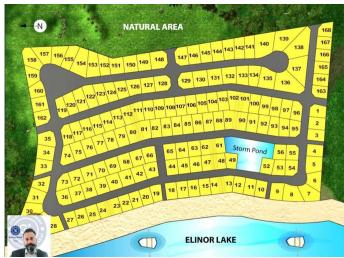

## \$69,900

0 Bedroom, 0.00 Bathroom, Land on 0.12 Acres

Lac La Biche, Lac La Biche, Alberta

Lot #33 Elinor Lake Resort! 5113 sq/ft fully service bare land condo vacant lot. This Lot is cleared and ready to build

your cottage or cabin or just set up your RV for summertime fun! Water, sewer, natural gas and electricity available. Annual condo fees are

\$1600 and include care of the common areas such as road ways, boat dock, dumping station, water, sewer and administration. The condo