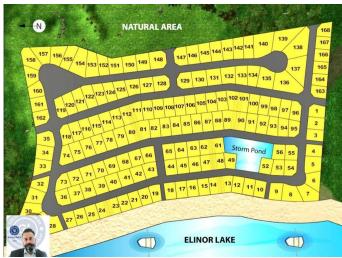

## \$69,900

0 Bedroom, 0.00 Bathroom, Land on 0.11 Acres

Lac La Biche, Lac La Biche, Alberta

Lot #34 Elinor Lake Resort! 4790 sq/ft fully service bare land condo vacant lot. This Lot is cleared and ready to build

your cottage or cabin or just set up your RV for summertime fun! Water, sewer, natural gas and electricity available. Annual condo fees are

\$1600 and include care of the common areas such as road ways, boat dock, dumping station, water, sewer and administration. The condo

board is managed by the elected owners. In bareland condominiums, the lots are owned privately. Common areas like the roadways and

dumping station are owned together. Come enjoy all the recreation Elinor Lake Resort has to offer!