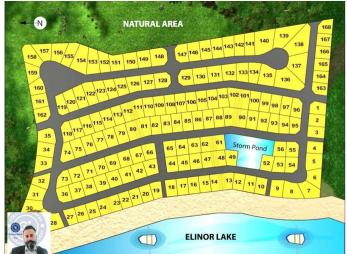

#### \$69,900

0 Bedroom, 0.00 Bathroom, Land on 0.10 Acres

Lac La Biche, Lac La Biche, Alberta

Lot #35 Elinor Lake Resort! 4478 sq/ft fully service bare land condo vacant lot. This Lot is cleared and ready to build

your cottage or cabin or just set up your RV for summertime fun! Water, sewer, natural gas and electricity available. Annual condo fees are

\$1600 and include care of the common areas such as road ways, boat dock, dumping station, water, sewer and administration. The condo

board is managed by the elected owners. In bareland condominiums, the lots are owned privately. Common areas like the roadways and

dumping station are owned together. Come enjoy all the recreation Elinor Lake Resort has to offer!