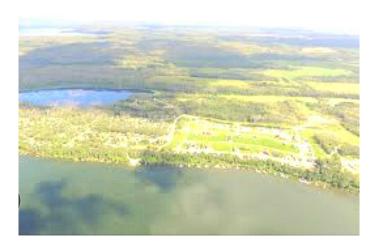

#### \$69,900

0 Bedroom, 0.00 Bathroom, Land on 0.10 Acres

Lac La Biche, Lac La Biche, Alberta

Lot #35 Elinor Lake Resort! 4478 sq/ft fully service bare land condo vacant lot. This Lot is cleared and ready to build

your cottage or cabin or just set up your RV for summertime fun! Water, sewer, natural gas and electricity available. Annual condo fees are

\$1600 and include care of the common areas such as road ways, boat dock, dumping station, water, sewer and administration. The condo

board is managed by the elected owners. In bareland condominiums, the lots are owned privately. Common areas like the roadways and

dumping station are owned together. Come enjoy all the recreation Elinor Lake Resort has to offer!

## Amenities

Amenities Beach Access, Boating