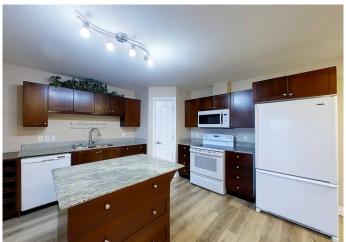

## \$187,500

2 Bedroom, 2.00 Bathroom, 1,179 sqft Residential on 0.00 Acres

Edson, Edson, Alberta

Welcome to Conner Heights! Centrally located near restaurants, shopping, and medical center, this bright and open unit has everything you need. This great 2 bedroom, 2 bathroom condo is perfect for anyone looking for a convenient condo living in a secure building with an elevator. A spacious primary bedroom has a walk in closet and full ensuite bathroom. The kitchen is spacious with an island and granite countertops. Living room has large patio doors to the sunny south facing balcony. Vinyl plank floors through out and neutral paint colours. In-suite and convenient laundry area. Don't miss out on this amazing opportunity!

#### Interior

Interior Features Bar, Kitchen Island

Appliances Dishwasher, Dryer, Electric Range, Microwave Hood Fan, Refrigerator,

Washer

Heating Baseboard, Natural Gas

Cooling Wall/Window Unit(s)