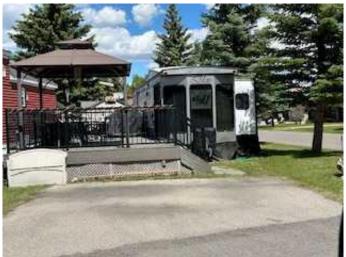

## \$119,000

0 Bedroom, 0.00 Bathroom, Land on 0.04 Acres

Includes Lot and Trailer

Country Lane RV Park, Rural Foothills County, Alberta

Lot size is 12.37 m in Front by 19.7 m side yard 2019 Forest River Wildwood 38.6 ft long Model Serial No. 353FLFB TT Located in Country Lane Estates along the Sheep River, approximately 15 minutes South of Calgary and 5 minutes South of Okotoks. Destination Trailer features.

- ? 2 large Slides, 1 in Living Room and 1 in Bedroom.
- ? Kitchen, Living Room and Breakfast nook
- ? 1 Bedroom
- ? 3-piece Bathroom with Skylight (with walk in Shower),
- ? 10-gallon Hot Water Tank
- ?TV
- ? Fridge, Stove, Over the Range Microwave
- ? LED interior Lights
- ? Central Vacuum
- ? Roller Shade blinds
- ? Hide a bed sofa
- ? Table and 4 Chairs
- ? 2 Recliner Chairs
- ? Central Air Conditioner
- ? Outside Shower
- ? With Water and Sewer Tanks

Deck with Gazebo, BBQ, Table and Chairs and all the furniture and Shed

Country Lane Estates Condo information
This is a Bare Land Condo. Fees are \$2,820
per year or payments of \$250 per month until
June then 185.00 per month There will be
power meters install in June and then power
will no longer be part of the condo fees. . It is
a 200-day park open from April 1st to October
31st.