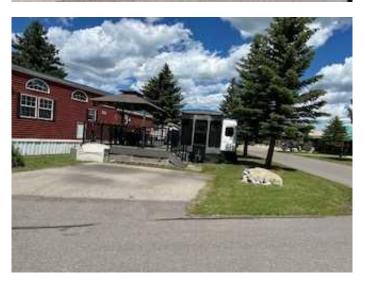

## \$119,000

0 Bedroom, 0.00 Bathroom, Land on 0.04 Acres

Includes Lot and Trailer

Country Lane RV Park, Rural Foothills County, Alberta

Lot size is 12.37 m in Front by 19.7 m side yard 2019 Forest River Wildwood 38.6 ft long Model Serial No. 353FLFB TT Located in Country Lane Estates along the Sheep River, approximately 15 minutes South of Calgary and 5 minutes South of Okotoks. Destination Trailer features.

Deck with Gazebo, BBQ, Table and Chairs and all the furniture and Shed

Country Lane Estates Condo information
This is a Bare Land Condo. Fees are \$2,820
per year or payments of \$250 per month until
June then 185.00 per month There will be
power meters install in June and then power
will no longer be part of the condo fees. . It is
a 200-day park open from April 1st to October
31st.