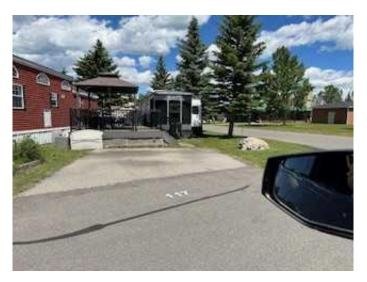

## \$119,000

0 Bedroom, 0.00 Bathroom, Land on 0.04 Acres

Includes Lot and Trailer

Country Lane RV Park, Rural Foothills County, Alberta

Lot size is 12.37 m in Front by 19.7 m side yard 2019 Forest River Wildwood 38.6 ft long Model Serial No. 353FLFB TT Located in Country Lane Estates along the Sheep River, approximately 15 minutes South of Calgary and 5 minutes South of Okotoks. Destination Trailer features.

Deck with Gazebo, BBQ, Table and Chairs and all the furniture and Shed

Country Lane Estates Condo information
This is a Bare Land Condo. Fees are \$2,820
per year or payments of \$250 per month until
June then 185.00 per month There will be
power meters install in June and then power
will no longer be part of the condo fees. . It is
a 200-day park open from April 1st to October
31st.