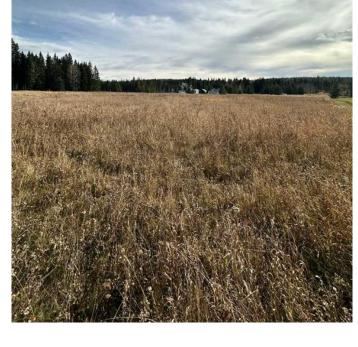

#### \$117,000

0 Bedroom, 0.00 Bathroom, Land on 2.54 Acres

James River Retreat, Rural Clearwater County, Alberta

Develop your dream cottage from scratch in the secluded natural beauty of the James River valley but with the security of a gated bare land condo community. Only minutes from the experiences of the eastern slopes of the Rocky Mountains and less than 2 hours from Calgary. This 2.54 acre lot is ready for a weekend get-away or place to spend some leisure time all year round. A flat building lot with river views, covered in a nice mix of spruce and aspen/poplar trees. Services to property line.

#### **Exterior**

Lot Description Many Trees, Open Lot, Pie S