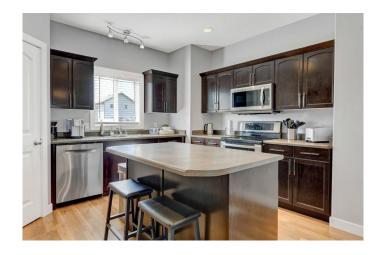

# \$385,000

4 Bedroom, 4.00 Bathroom, 1,456 sqft Residential on 0.09 Acres

Westpointe., Grande Prairie, Alberta

This one-owner home in Westpointe is sure to leave you impressed! The large front steps are both welcoming and inviting. Step through the front door into an open-concept living space. The well-appointed kitchen offers ample counter space, a pantry, and a large island. The dining area and living room are perfect for entertaining.

#### Interior

Interior Features Jetted Tub, Kitchen Island, No Smoking Home, Open Floorplan, Pantry,

Storage, Walk-In Closet(s)

Appliances Dishwasher, Electric Stove, Microwave, Refrigerator, Washer/Dryer,