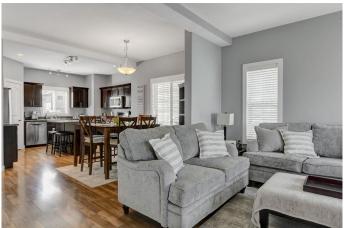

# \$385,000

4 Bedroom, 4.00 Bathroom, 1,456 sqft Residential on 0.09 Acres

Westpointe., Grande Prairie, Alberta

This one-owner home in Westpointe is sure to leave you impressed! The large front steps are both welcoming and inviting. Step through the front door into an open-concept living space. The well-appointed kitchen offers ample counter space, a pantry, and a large island. The dining area and living room are perfect for entertaining.

The main floor features plenty of storage and a convenient half bathroom. Upstairs offers a fantastic family layout, including a spacious primary bedroom with a south facing bay window, an ensuite featuring a jetted tub and a large walk-in closet. You'll also find second-floor laundry, two additional bedrooms, and a full bathroom completing the upper level. Both bathrooms upstairs feature heated floors. The fully developed basement includes a beautiful built-in entertainment and storage center, space for a home office, an additional full bathroom, and a fourth bedroom. The south-facing, fenced backyard boasts a two-tiered composite deckâ€"ideal for soaking up the sunâ€"with low-maintenance landscaping. Additional features include two storage sheds and two back-alley parking stalls.