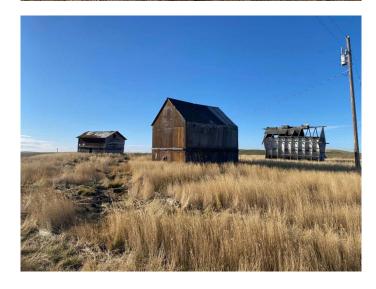

## \$99,000

0 Bedroom, 0.00 Bathroom, Land on 4.99 Acres

NONE, Milo, Alberta

\*\*\*Property SOLD as Is \*\*\*All offers to be in on or before April 30th, 2025 by noon, sellers will be looking at offers at 7 pm. Embrace the Serenity of Country Living on 4.99 Acres Near Milo, Alberta. Nestled just east of the charming village of Milo, this idyllic 4.99-acre slice of prairie paradise offers the peaceful lifestyle you've been dreaming of. With a classic Quonset already on site, a reliable power line, and a water well ready to support lush gardens or a few beloved animals, the groundwork is set for you to build your dream home in the heart of nature. Wake up each morning to the golden sunrise casting light over open fields, and spend your evenings under a vast, star-filled sky. Just minutes from the sparkling waters of Lake McGregor, you can enjoy fishing, boating, or quiet lakeside strolls whenever your heart desires. The property boasts excellent access off Highway 842 at 182080 Range Road 224, making it both private and convenient. Whether you're envisioning a cozy farmhouse, a sprawling ranch-style home, or a peaceful weekend getaway, the possibilities here are truly endless. Let your imagination run freeâ€"plant orchards, raise animals, or simply soak in the beauty of Alberta's wide-open spaces. Life moves a little slower here, and every moment feels a little sweeter. Property is SOLD as IS.