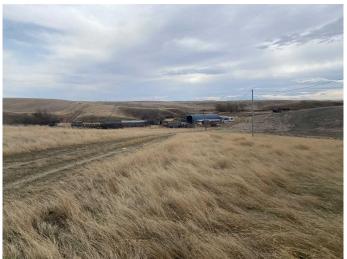

## \$99,000

0 Bedroom, 0.00 Bathroom, Land on 4.99 Acres

NONE, Milo, Alberta

\*\*\*Property SOLD as Is \*\*\*All offers to be in on or before April 30th, 2025 by noon, sellers will be looking at offers at 7 pm. Embrace the Serenity of Country Living on 4.99 Acres Near Milo, Alberta. Nestled just east of the charming village of Milo, this idyllic 4.99-acre slice of prairie paradise offers the peaceful lifestyle you've been dreaming of. With a classic Quonset already on site, a reliable power line, and a water well ready to support lush gardens or a few beloved animals, the groundwork is set for you to build your dream home in the heart of nature. Wake up each morning to the golden sunrise casting light over open fields, and spend your evenings under a vast, star-filled sky. Just minutes from the sparkling waters of Lake McGregor, you can enjoy fishing, boating, or quiet lakeside strolls whenever your heart desires. The property boasts excellent access off Highway 842 at 182080 Range Road 224, making it both private and convenient. Whether you're envisioning a cozy farmhouse, a sprawling ranch-style home, or a peaceful weekend getaway, the possibilities here are truly endless. Let your imagination run freeâ€"plant orchards, raise animals, or simply soak in the beauty of Alberta's wide-open spaces. Life moves a little slower here, and every moment feels a little sweeter. Property is SOLD as IS.