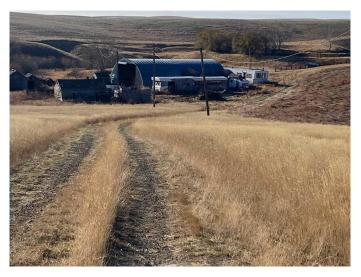

## \$99,000

0 Bedroom, 0.00 Bathroom, Land on 4.99 Acres

NONE, Milo, Alberta

\*\*\*Property SOLD as Is \*\*\*All offers to be in on or before April 30th, 2025 by noon, sellers will be looking at offers at 7 pm. Embrace the Serenity of Country Living on 4.99 Acres Near Milo, Alberta. Nestled just east of the charming village of Milo, this idyllic 4.99-acre slice of prairie paradise offers the peaceful lifestyle you've been dreaming of. With a classic Quonset already on site, a reliable power line, and a water well ready to support lush gardens or a few beloved animals, the groundwork is set for you to build your dream home in the heart of nature. Wake up each morning to the golden sunrise casting light over open fields, and spend your evenings under a vast, star-filled sky. Just minutes from the sparkling waters of Lake McGregor, you can enjoy fishing, boating, or quiet lakeside strolls whenever your heart desires. The property boasts excellent access off Highway 842 at 182080 Range Road 224, making it both private and convenient. Whether you're envisioning a cozy farmhouse, a sprawling ranch-style home, or a peaceful weekend getaway, the possibilities here are truly endless. Let your imagination run freeâ€"plant orchards, raise animals, or simply soak in the beauty of Alberta's wide-open spaces. Life moves a little slower here, and every moment feels a little sweeter. Property is SOLD as IS.