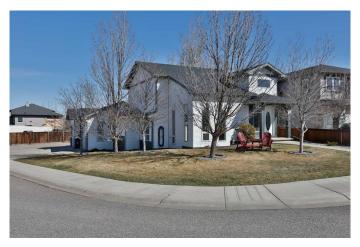

# \$478,600

4 Bedroom, 3.00 Bathroom, 735 sqft Residential on 0.14 Acres

West Highlands, Lethbridge, Alberta

Welcome to one of the most refreshing homes on the market today; an exceptional custom-designed bi-level residence that stands apart from the rest! Say goodbye to "cookie cutter" and hello to a home that offers both character and functionality, complete with a super-sized heated double attached garage and convenient RV parking. Situated on a desirable corner lot and south-facing entrance overlook Tartan Park, where a scenic trail system invites you to enjoy fresh air and regular exercise, while the nearby playground is perfect for kids. The backyard is a private retreat, fully enclosed by a maintenance-free vinyl fence and shaded by mature trees. A separate storage shed provides the perfect space for your lawnmower and patio furniture. Step inside and discover a thoughtfully designed layout, offering over 1670 sq. ft. of finished living area. The main floor features a cozy living room with a focal gas stove and ample space for your large sectional. The bright and spacious dining area flows seamlessly into a well-appointed wraparound kitchen, offering plenty of cabinets and counter space. Adding to the home's convenience, this level also includes main-floor laundry, a front bedroom and a full 4-piece bathroom. Upstairs, you'II find three bedrooms and two full bathrooms, including a spacious primary suite with its own en-suite. Sunlight pours in through the home's many large windows, creating a bright and welcoming atmosphere. The main floor also includes a