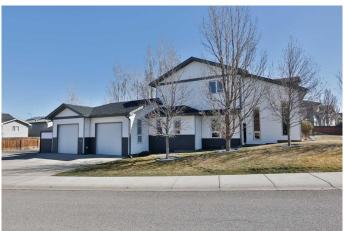

# \$478,600

4 Bedroom, 3.00 Bathroom, 735 sqft Residential on 0.14 Acres

West Highlands, Lethbridge, Alberta

Welcome to one of the most refreshing homes on the market today; an exceptional custom-designed bi-level residence that stands apart from the rest! Say goodbye to "cookie cutter" and hello to a home that offers both character and functionality, complete with a super-sized heated double attached garage and convenient RV parking. Situated on a desirable corner lot and south-facing entrance overlook Tartan Park, where a scenic trail system invites you to enjoy fresh air and regular exercise, while the nearby playground is perfect for kids. The backyard is a private retreat, fully enclosed by a maintenance-free vinyl fence and shaded by mature trees. A separate storage shed provides the perfect space for your lawnmower and patio furniture. Step inside and discover a thoughtfully designed layout, offering over 1670 sq. ft. of finished living area. The main floor features a cozy living room with a focal gas stove and ample space for your large sectional. The bright and spacious dining area flows seamlessly into a well-appointed wraparound kitchen, offering plenty of cabinets and counter space. Adding to the home's convenience, this level also includes main-floor laundry, a front bedroom and a full 4-piece bathroom. Upstairs, you'II find three bedrooms and two full bathrooms, including a spacious primary suite with its own en-suite. Sunlight pours in through the home's many large windows, creating a bright and welcoming atmosphere. The main floor also includes a