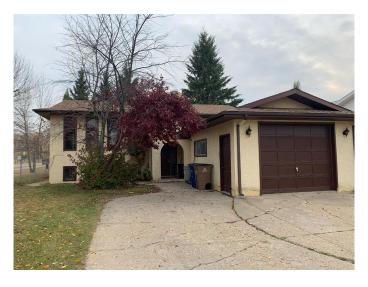

## \$279,500

3 Bedroom, 2.00 Bathroom, 1,120 sqft Residential on 0.14 Acres

Lac La Biche, Lac La Biche, Alberta

Great starter home in central location. 3 bedroom home with a one bedroom suite (illegal) with seperate entrance, in the basement. Brand new flooring and paint on the main floor and entance way in this 1120 sq ft Bi - level. Features include attached garage, large bathroom with jetted tub on the main floor. The yard is fenced for kids and critters and has a large storage shed for bikes, toys and lawn and gardening equipment.

#### **Essential Information**

MLS® # A2211601 Price \$279,500

Bedrooms 3
Bathrooms 2.00
Full Baths 2

Square Footage 1,120 Acres 0.14 Year Built 1983

Type Residential
Sub-Type Detached
Style Bi-Level
Status Active

#### **Exterior**

Exterior Features Storage

Lot Description Corner Lot, Lawn, Rectangular Lot

Roof Asphalt Shingle

Construction Wood Frame

Foundation Wood