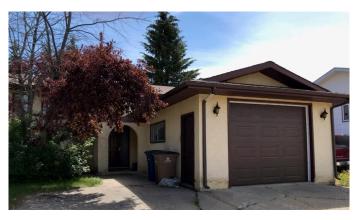

## \$279,500

3 Bedroom, 2.00 Bathroom, 1,120 sqft Residential on 0.14 Acres

Lac La Biche, Lac La Biche, Alberta

Great starter home in central location. 3 bedroom home with a one bedroom suite (illegal) with seperate entrance, in the basement. Brand new flooring and paint on the main floor and entance way in this 1120 sq ft Bi - level. Features include attached garage, large bathroom with jetted tub on the main floor. The yard is fenced for kids and critters and has a large storage shed for bikes, toys and lawn and gardening equipment.

#### **Essential Information**

MLS® # A2211601 Price \$279,500

Bedrooms 3
Bathrooms 2.00
Full Baths 2

Square Footage 1,120 Acres 0.14 Year Built 1983

Type Residential
Sub-Type Detached
Style Bi-Level
Status Active

#### **Exterior**

Exterior Features Storage

Lot Description Corner Lot, Lawn, Rectangular Lot

Roof Asphalt Shingle

Construction Wood Frame

Foundation Wood