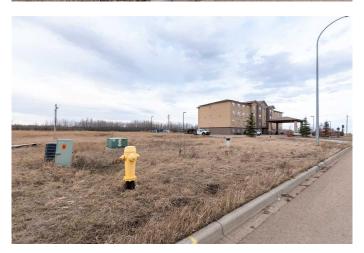

## \$299,977

0 Bedroom, 0.00 Bathroom, Land on 0.53 Acres

West Commercial, Lloydminster, Alberta

Don't miss this exceptional opportunity to own commercially zoned bareland in a highly sought-after location! Positioned between two established businessesâ€"a major hotel on one side and a well-frequented animal hospital on the otherâ€"this property offers unmatched exposure and potential for a variety of commercial developments. Key Features: Zoning: Commercial â€" ideal for retail, office, restaurant, or service-based businessesLocation: Nestled between a busy hotel and a trusted veterinary clinic, ensuring consistent foot and vehicle traffic Visibility: High-exposure frontage, perfect for signage and brand visibility Accessibility: Easy access from main roads and ample opportunity for on-site parking. Whether you're looking to build a retail center, office space, or a high-traffic service hub, this property provides a blank canvas in a high-traffic corridor that supports strong long-term value. Unlock the potential of this strategically located property and bring your commercial vision to life!