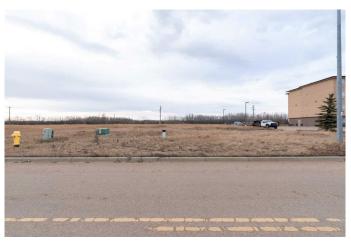

## \$299,977

0 Bedroom, 0.00 Bathroom, Land on 0.53 Acres

West Commercial, Lloydminster, Alberta

Don't miss this exceptional opportunity to own commercially zoned bareland in a highly sought-after location! Positioned between two established businessesâ€"a major hotel on one side and a well-frequented animal hospital on the otherâ€"this property offers unmatched exposure and potential for a variety of commercial developments. Key Features: Zoning: Commercial â€" ideal for retail, office, restaurant, or service-based businessesLocation: Nestled between a busy hotel and a trusted veterinary clinic, ensuring consistent foot and vehicle traffic Visibility: High-exposure frontage, perfect for signage and brand visibility Accessibility: Easy access from main roads and ample opportunity for on-site parking. Whether you're looking to build a retail center, office space, or a high-traffic service hub, this property provides a blank canvas in a high-traffic corridor that supports strong long-term value. Unlock the potential of this strategically located property and bring your commercial vision to life!