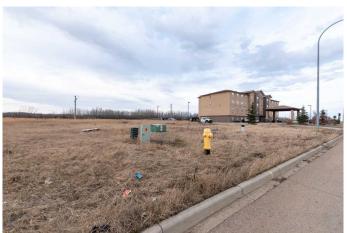

## \$299,977

0 Bedroom, 0.00 Bathroom, Land on 0.53 Acres

West Commercial, Lloydminster, Alberta

Don't miss this exceptional opportunity to own commercially zoned bareland in a highly sought-after location! Positioned between two established businessesâ€"a major hotel on one side and a well-frequented animal hospital on the otherâ€"this property offers unmatched exposure and potential for a variety of commercial developments. Key Features: Zoning: Commercial â€" ideal for retail, office, restaurant, or service-based businessesLocation: Nestled between a busy hotel and a trusted veterinary clinic, ensuring consistent foot and vehicle traffic Visibility: High-exposure frontage, perfect for signage and brand visibility Accessibility: Easy access from main roads and ample opportunity for on-site parking. Whether you're looking to build a retail center, office space, or a high-traffic service hub, this property provides a blank canvas in a high-traffic corridor that supports strong long-term value. Unlock the potential of this strategically located property and bring your commercial vision to life!