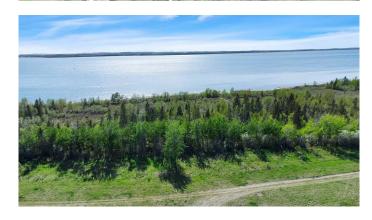

## \$1,999,000

0 Bedroom, 0.00 Bathroom, Land on 45.57 Acres

N/A, Gull Lake, Alberta

Introducing a rare 45.57-acre lakefront property boasting over 1/2 mile of coveted lake frontage with level access in a desirable locale. This versatile land offers potential as a private lakefront retreat or future development opportunity. Equipped with two wells and accessible power and gas, it features a newly paved road for ease of access. Enjoy deep water access, recognized as the lake's premier ice-fishing spot, and revel in three natural sand beaches along nearly 1 km of lake frontage.

#### **Exterior**

Lot Description Beach, Lake