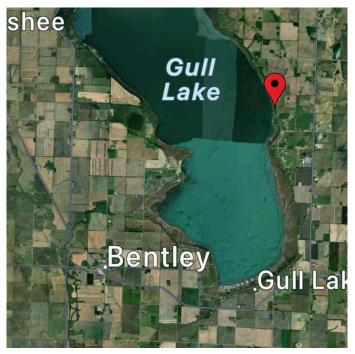

# **Community Information**

Address 282 Range Road

Subdivision N/A

City Gull Lake

County Lacombe County

Province Alberta
Postal Code T4L 2N3

## \$1,999,000

0 Bedroom, 0.00 Bathroom, Land on 45.57 Acres

N/A, Gull Lake, Alberta

Introducing a rare 45.57-acre lakefront property boasting over 1/2 mile of coveted lake frontage with level access in a desirable locale. This versatile land offers potential as a private lakefront retreat or future development opportunity. Equipped with two wells and accessible power and gas, it features a newly paved road for ease of access. Enjoy deep water access, recognized as the lake's premier ice-fishing spot, and revel in three natural sand beaches along nearly 1 km of lake frontage.