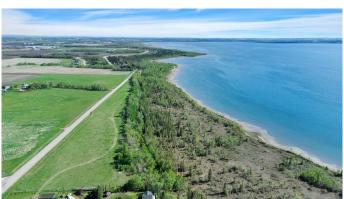

## \$1,999,000

0 Bedroom, 0.00 Bathroom, Land on 45.57 Acres

N/A, Gull Lake, Alberta

Introducing a rare 45.57-acre lakefront property boasting over 1/2 mile of coveted lake frontage with level access in a desirable locale. This versatile land offers potential as a private lakefront retreat or future development opportunity. Equipped with two wells and accessible power and gas, it features a newly paved road for ease of access. Enjoy deep water access, recognized as the lake's premier ice-fishing spot, and revel in three natural sand beaches along nearly 1 km of lake frontage.

#### **Exterior**

Lot Description Beach, Lake