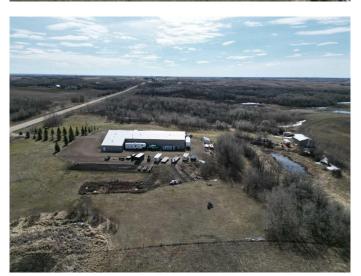

For those who work from home, three dedicated office spaces provide the perfect setting to pursue your professional ambitions. Luxuriate in the spa-like ensuite, one of which boasts a sumptuous jetted tub - your personal oasis after a long day. The home's thoughtful design extends to practical amenities, including a convenient laundry room and a utility room for all your storage needs. This property has ample parking with a 24X40 garage located beside the kitchen, The attached shop (110X60) has multiple 220 welder plugs, in floor heat, 12X60 mezzanine, 28X12 shop office, 2pc Bathroom, 2-14X16H Shop doors and 3-12X14H Shop doors for various type of vehicles. If this isn't enough room there is a 30X 50 cold storage located on the south west side of the property. Located at 40446 Highway 56 in Stettler County, this