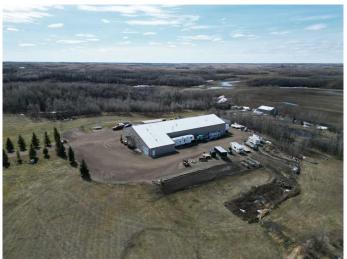

For those who work from home, three dedicated office spaces provide the perfect setting to pursue your professional ambitions. Luxuriate in the spa-like ensuite, one of which boasts a sumptuous jetted tub - your personal oasis after a long day. The home's thoughtful design extends to practical amenities, including a convenient laundry room and a utility room for all your storage needs. This property has ample parking with a 24X40 garage located beside the kitchen, The attached shop (110X60) has multiple 220 welder plugs, in floor heat, 12X60 mezzanine, 28X12 shop office, 2pc Bathroom, 2-14X16H Shop doors and 3-12X14H Shop doors for various type of vehicles. If this isn't enough room there is a 30X 50 cold storage located on the south west side of the property. Located at 40446 Highway 56 in Stettler County, this