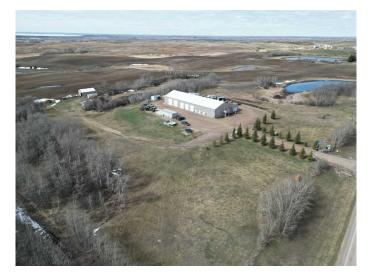

## \$1,300,000

4 Bedroom, 5.00 Bathroom, 4,320 sqft Residential on 9.86 Acres

NONE, Rural Stettler No. 6, County of, Alberta

Step into a world of boundless possibilities in this remarkable 4320 sq. ft. residence. Spanning two meticulously designed floors, this home offers an unparalleled living experience that caters to every aspect of your lifestyle. The heart of this home is its stunning open-concept living area, where the kitchen, dining room, and living room seamlessly blend into one inviting space. The kitchen, a culinary enthusiast's dream, features warm wooden cabinetry, modern appliances, and a central island perfect for casual dining or entertaining guests.

For those who work from home, three dedicated office spaces provide the perfect setting to pursue your professional ambitions. Luxuriate in the spa-like ensuite, one of which boasts a sumptuous jetted tub - your personal oasis after a long day. The home's thoughtful design extends to practical amenities, including a convenient laundry room and a utility room for all your storage needs. This property has ample parking with a 24X40 garage located beside the kitchen, The attached shop (110X60) has multiple 220 welder plugs, in floor heat, 12X60 mezzanine, 28X12 shop office, 2pc Bathroom, 2-14X16H Shop doors and 3-12X14H Shop doors for various type of vehicles. If this isn't enough room there is a 30X 50 cold storage located on the south west side of the property. Located at 40446 Highway 56 in Stettler County, this

property offers the perfect balance of rural tranquility and modern convenience. With its impressive size, thoughtful design, and potential for customization, this home isn't just a place to live – it's a canvas for creating the lifestyle you've always dreamed of.