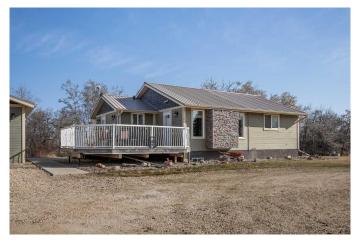

# \$495,000

4 Bedroom, 3.00 Bathroom, 1,054 sqft Residential on 8.11 Acres

NONE, Rural Camrose County, Alberta

Discover the perfect turn-key acreage property you've been searching for! Situated on 8.11 acres just 6 miles from Camrose and only half a mile from pavement, this property offers both convenience and tranquility. The charming 1,054 sq. ft. bungalow features 4 bedrooms and 3 full baths, all beautifully renovated and upgraded to meet modern standards. In 2016, the home was placed on a new ICF block basement, and both the interior and exterior were completely refreshed.

The open-concept design creates a warm, inviting living space, with an impressive floorplan. The partially finished basement (concrete floors) with 9-foot ceilings provides ample room for any need. Step outside to a spacious deck, perfect for outdoor entertaining. A new 24x24 heated garage (2016) offers a great space for both parking and a workshop, while a 25x50 soft cover shelter adds versatility to the property. The perimeter of the acreage is enclosed with a classic 3-rail fence, and a seasonal creek adds to the natural beauty of the land. The circular driveway and well-maintained landscaping enhance the overall appeal. Recent updates include a new well and septic system (both in 2016), and the tin roof provides durability for years to come. For peace of mind, the current owners have installed an external generator to ensure you'II always have power. With all these features, this property is a true turn-key acreage, offering the perfect combination of