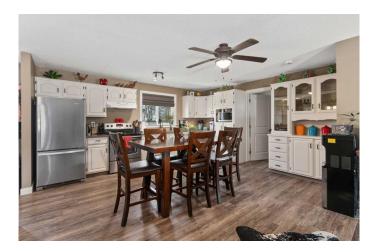

The open-concept design creates a warm, inviting living space, with an impressive floorplan. The partially finished basement (concrete floors) with 9-foot ceilings provides ample room for any need. Step outside to a spacious deck, perfect for outdoor entertaining. A new 24x24 heated garage (2016) offers a great space for both parking and a workshop, while a 25x50 soft cover shelter adds versatility to the property. The perimeter of the acreage is enclosed with a classic 3-rail fence, and a seasonal creek adds to the natural beauty of the land. The circular driveway and well-maintained landscaping enhance the overall appeal. Recent updates include a new well and septic system (both in 2016), and the tin roof provides durability for years to come. For peace of mind, the current owners have installed an external generator to ensure you'II always have power. With all these features, this property is a true turn-key acreage, offering the perfect combination of

## Interior

Interior Features Central Vacuum, No Smoking Home, Open Floorplan, Pantry

Appliances Dishwasher, Electric Stove, Garage Control(s), Refrigerator,

Washer/Dryer

Heating Forced Air, Natural Gas

Cooling None
Fireplace Yes
# of Fireplaces 1