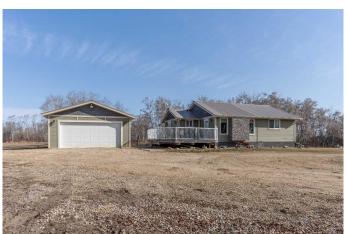

The open-concept design creates a warm, inviting living space, with an impressive floorplan. The partially finished basement (concrete floors) with 9-foot ceilings provides ample room for any need. Step outside to a spacious deck, perfect for outdoor entertaining. A new 24x24 heated garage (2016) offers a great space for both parking and a workshop, while a 25x50 soft cover shelter adds versatility to the property. The perimeter of the acreage is enclosed with a classic 3-rail fence, and a seasonal creek adds to the natural beauty of the land. The circular driveway and well-maintained landscaping enhance the overall appeal. Recent updates include a new well and septic system (both in 2016), and the tin roof provides durability for years to come. For peace of mind, the current owners have installed an external generator to ensure you'II always have power. With all these features, this property is a true turn-key acreage, offering the perfect combination of