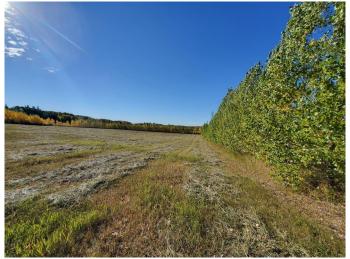

#### \$105,000

0 Bedroom, 0.00 Bathroom, Land on 3.95 Acres

Plamondon, Plamondon, Alberta

Welcome to country living just two kilometers north of Plamondon. This 3.95 acre parcel has nice trees growing around the perimeter and the lot is sloped perfectly for a walk out basement. Power is supplied underground to the property and gas has been prepaid to the subdivision, so your cost to hook up is only \$2,500. Located only 2.5 hours from Ft.McMurray and only 6 kms from White Sands Resort, this subdivision is a great location to raise a family.

#### **Amenities**

Utilities Electricity at Lot Line, Natural Gas Available

**Exterior** 

Lot Description Cleared, Corner Lot, Fruit Trees/Shrub(s), Sloped