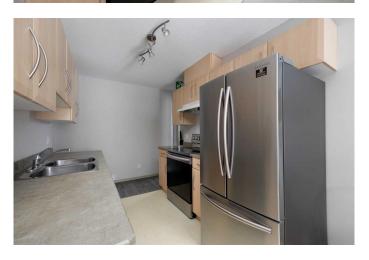

### \$89,000

2 Bedroom, 2.00 Bathroom, 804 sqft Residential on 0.00 Acres

Downtown, Fort McMurray, Alberta

**GREAT PRICED CONDO IN DOWNTOWN!** This 805 SF 2 bedroom, 2 bathroom top floor condo comes with 2 TITLED underground, heated parking stalls #69 and #70. Located in a prime downtown location, you are just steps from shopping, amenities, parks and the River. This unit has a nice modern look with neutral colours and offers a galley kitchen with light wood cabinetry and appliances. There's a dining area and living room with access to the south facing balcony that includes a BBQ gas line hookup. Completing the unit is a large master bedroom with walk-in closet and 4 PC ensuite, a good sized second bedroom, 4 PC main bathroom, and a laundry area with room for stackable washer & dryer. Add your own personal touches and you've got a great home for a great price! Condo fees include heat and water. Don't miss this opportunity - book a viewing now!

#### Interior

Interior Features No Animal Home, No Smoking Home

Appliances Electric Stove, Microwave, Refrigerator, Washer/Dryer

Heating Baseboard, Natural Gas

Cooling None