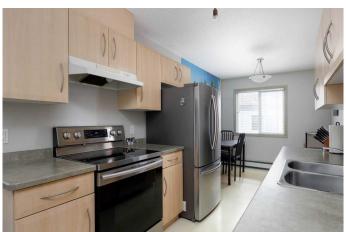

### \$89,000

2 Bedroom, 2.00 Bathroom, 804 sqft Residential on 0.00 Acres

Downtown, Fort McMurray, Alberta

**GREAT PRICED CONDO IN DOWNTOWN!** This 805 SF 2 bedroom, 2 bathroom top floor condo comes with 2 TITLED underground, heated parking stalls #69 and #70. Located in a prime downtown location, you are just steps from shopping, amenities, parks and the River. This unit has a nice modern look with neutral colours and offers a galley kitchen with light wood cabinetry and appliances. There's a dining area and living room with access to the south facing balcony that includes a BBQ gas line hookup. Completing the unit is a large master bedroom with walk-in closet and 4 PC ensuite, a good sized second bedroom, 4 PC main bathroom, and a laundry area with room for stackable washer & dryer. Add your own personal touches and you've got a great home for a great price! Condo fees include heat and water. Don't miss this opportunity - book a viewing now!

#### Interior

Interior Features No Animal Home, No Smoking Home

Appliances Electric Stove, Microwave, Refrigerator, Washer/Dryer

Heating Baseboard, Natural Gas

Cooling None