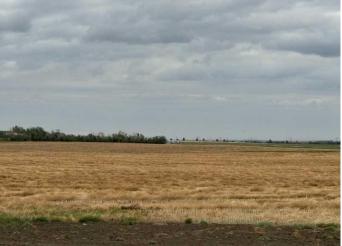

#### \$1,636,250

0 Bedroom, 0.00 Bathroom, Land on 187.00 Acres

NONE, Rural Rocky View County, Alberta

Great opportunity to own a QUARTER with and additional 27 acres +/- for a total of 187 acres +/-. Located SW of Kathryn on the corner of RR 280 and TWP RD 260, this is a great location being only a mile and a half off pavement. The property is cultivated in canola with a small draw (see google earth shot). Opportunities to obtain large scale land have become a rarity in recent years, don't miss out on this one!