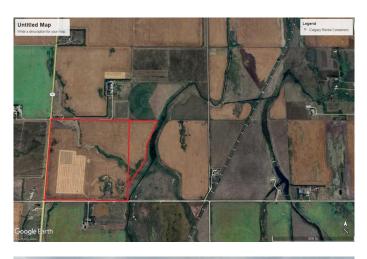

#### \$1,636,250

0 Bedroom, 0.00 Bathroom, Land on 187.00 Acres

NONE, Rural Rocky View County, Alberta

Great opportunity to own a QUARTER with and additional 27 acres +/- for a total of 187 acres +/-. Located SW of Kathryn on the corner of RR 280 and TWP RD 260, this is a great location being only a mile and a half off pavement. The property is cultivated in canola with a small draw (see google earth shot). Opportunities to obtain large scale land have become a rarity in recent years, don't miss out on this one!