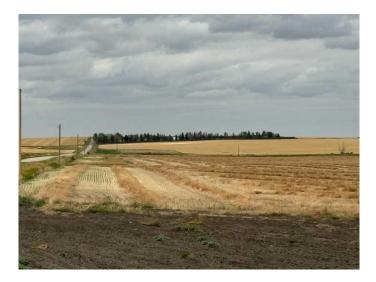

#### \$1,636,250

0 Bedroom, 0.00 Bathroom, Land on 187.00 Acres

NONE, Rural Rocky View County, Alberta

Great opportunity to own a QUARTER with and additional 27 acres +/- for a total of 187 acres +/-. Located SW of Kathryn on the corner of RR 280 and TWP RD 260, this is a great location being only a mile and a half off pavement. The property is cultivated in canola with a small draw (see google earth shot). Opportunities to obtain large scale land have become a rarity in recent years, don't miss out on this one!