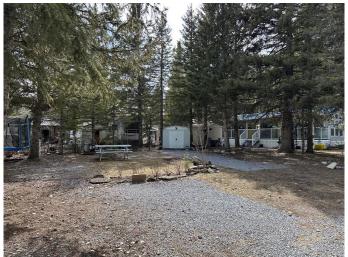

## \$59,900

0 Bedroom, 0.00 Bathroom, Land on 0.06 Acres

Tall Timber, Rural Mountain View County, Alberta

Why Fight For A Campsite This or Any Summer! Enjoy your summers and weekends on your own beautifully treed RV lot that's just waiting for you to pull in and play and stay! Your whole family will love making memories at Tall Timber with its numerous recreational activities including an indoor swimming pool and hot tub, a frisbee golf course, playgrounds, parks with baseball, basketball, badminton and more. Situated on the banks of the RED DEER RIVER and just below the amazing Sundre Golf Course you can play in the water or enjoy the links! Sundre is the gateway to the Wild West Country so you can also enjoy guided horseback riding, mountain hiking or biking! Fishing, kayaking and river rafting are also options! You will never get bored when you choose to enjoy a staycation at your own place! Book an appointment to view this lovely lot and all the amenities the park offers!