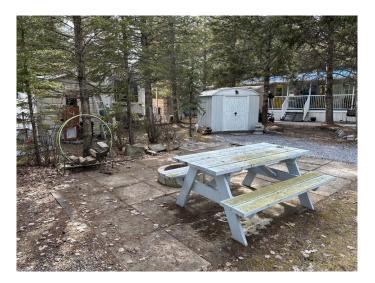

## \$59,900

0 Bedroom, 0.00 Bathroom, Land on 0.06 Acres

Tall Timber, Rural Mountain View County, Alberta

Why Fight For A Campsite This or Any Summer! Enjoy your summers and weekends on your own beautifully treed RV lot that's just waiting for you to pull in and play and stay! Your whole family will love making memories at Tall Timber with its numerous recreational activities including an indoor swimming pool and hot tub, a frisbee golf course, playgrounds, parks with baseball, basketball, badminton and more. Situated on the banks of the RED DEER RIVER and just below the amazing Sundre Golf Course you can play in the water or enjoy the links! Sundre is the gateway to the Wild West Country so you can also enjoy guided horseback riding, mountain hiking or biking! Fishing, kayaking and river rafting are also options! You will never get bored when you choose to enjoy a staycation at your own place! Book an appointment to view this lovely lot and all the amenities the park offers!

#### **Exterior**

Exterior Features Fire Pit, Private Entrance