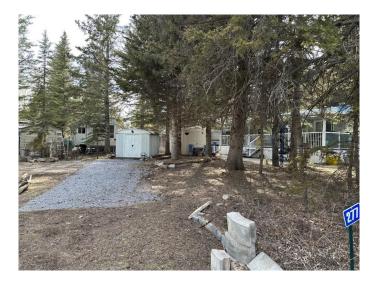

## \$59,900

0 Bedroom, 0.00 Bathroom, Land on 0.06 Acres

Tall Timber, Rural Mountain View County, Alberta

Why Fight For A Campsite This or Any Summer! Enjoy your summers and weekends on your own beautifully treed RV lot that's just waiting for you to pull in and play and stay! Your whole family will love making memories at Tall Timber with its numerous recreational activities including an indoor swimming pool and hot tub, a frisbee golf course, playgrounds, parks with baseball, basketball, badminton and more. Situated on the banks of the RED DEER RIVER and just below the amazing Sundre Golf Course you can play in the water or enjoy the links! Sundre is the gateway to the Wild West Country so you can also enjoy guided horseback riding, mountain hiking or biking! Fishing, kayaking and river rafting are also options! You will never get bored when you choose to enjoy a staycation at your own place! Book an appointment to view this lovely lot and all the amenities the park offers!