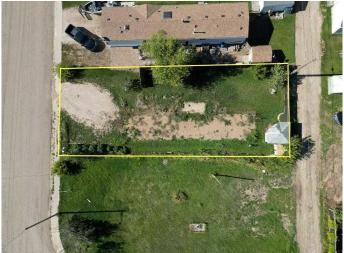

## \$22,000

0 Bedroom, 0.00 Bathroom, Land on 0.10 Acres

NONE, Marshall, Saskatchewan

It's time to settle down with your own piece of land. Located in the village of Marshall this property is situated for a mobile home.

Located just 2 blocks from the school, 1 block from Main Street and just 15 minutes from Lloydminster. Town services include water and a Septic Tank on the property.