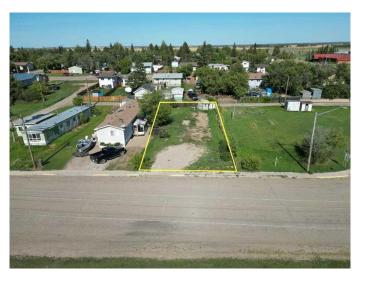

## \$22,000

0 Bedroom, 0.00 Bathroom, Land on 0.10 Acres

NONE, Marshall, Saskatchewan

It's time to settle down with your own piece of land. Located in the village of Marshall this property is situated for a mobile home.

Located just 2 blocks from the school, 1 block from Main Street and just 15 minutes from Lloydminster. Town services include water and a Septic Tank on the property.

## **Community Information**

Address 18 Railway Avenue E

Subdivision NONE

City Marshall

County Saskcatchewan

Province Saskatchewan

Postal Code S0M1R0