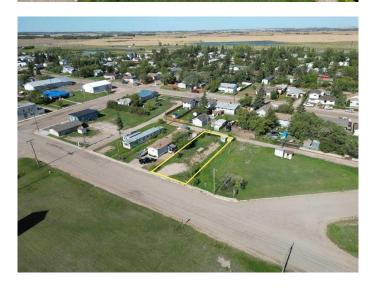

## \$22,000

0 Bedroom, 0.00 Bathroom, Land on 0.10 Acres

NONE, Marshall, Saskatchewan

It's time to settle down with your own piece of land. Located in the village of Marshall this property is situated for a mobile home.

Located just 2 blocks from the school, 1 block from Main Street and just 15 minutes from Lloydminster. Town services include water and a Septic Tank on the property.