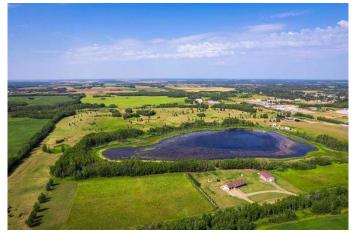

#### \$64,900

0 Bedroom, 0.00 Bathroom, Land on 2.47 Acres

NONE, St. Walburg, Saskatchewan

Imagine your dream home or golf retreat just steps away from the pristine Eagle Ridge Golf & Country Club in St. Walburg, Saskatchewan! This spacious bare lot offers the perfect canvas to create your custom getaway, whether it's a relaxing residence or a golfer's paradise. Nestled in the heart of Saskatchewan's Parkland region, this lot promises both tranquility and adventure with easy access to year-round outdoor activities, stunning lake areas, and the vibrant community of St. Walburg. Build the life you've envisioned in this prime locationâ€"just a chip shot away from world-class greens and the unmatched beauty of Saskatchewan's rolling landscapes.