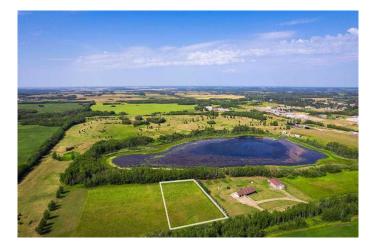

#### \$64,900

0 Bedroom, 0.00 Bathroom, Land on 2.47 Acres

NONE, St. Walburg, Saskatchewan

Imagine your dream home or golf retreat just steps away from the pristine Eagle Ridge Golf & Country Club in St. Walburg, Saskatchewan! This spacious bare lot offers the perfect canvas to create your custom getaway, whether it's a relaxing residence or a golfer's paradise. Nestled in the heart of Saskatchewan's Parkland region, this lot promises both tranquility and adventure with easy access to year-round outdoor activities, stunning lake areas, and the vibrant community of St. Walburg. Build the life you've envisioned in this prime locationâ€"just a chip shot away from world-class greens and the unmatched beauty of Saskatchewan's rolling landscapes.