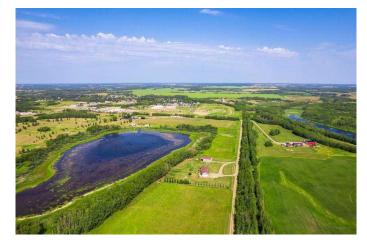

#### \$64,900

0 Bedroom, 0.00 Bathroom, Land on 2.47 Acres

NONE, St. Walburg, Saskatchewan

Imagine your dream home or golf retreat just steps away from the pristine Eagle Ridge Golf & Country Club in St. Walburg, Saskatchewan! This spacious bare lot offers the perfect canvas to create your custom getaway, whether it's a relaxing residence or a golfer's paradise. Nestled in the heart of Saskatchewan's Parkland region, this lot promises both tranquility and adventure with easy access to year-round outdoor activities, stunning lake areas, and the vibrant community of St. Walburg. Build the life you've envisioned in this prime locationâ€"just a chip shot away from world-class greens and the unmatched beauty of Saskatchewan's rolling landscapes.