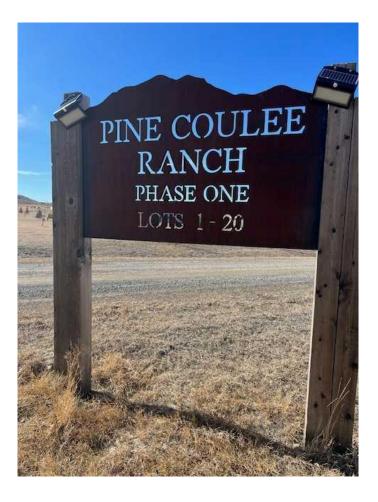

#### NONE, Stavely, Alberta

WOW! Looking to build your dream home in the country or a week-end retreat! Pine Coulee Ranch Estates ! Do you appreciate Mountain Views and Privacy is a priority, easy access to paved road is a must. Across from Pine Coulee Reservoir- 4.25 Acre parcel is located 10 miles SW of Nanton on Hwy 533 and approx. 1 mile West on Township Road 154. The Views are spectacular in all directions. Take a Drive and enjoy this beautiful community! Minutes to Stavley, 1 Hr to Calgary and I hr to Lethbridge. The lake is surrounded by farmland and ranch land. It is very popular with fishermen. The lake is also popular with water skiers, especially at the south end of the lake where it is the widest. Pine Coulee Reservoir is approximately 15min from Stavely. Take HWY 527 to Township Road 140. The average WATER depth is 15-25 feet, with a maximum depth of 35 feet. Great for Swimming, Boating + a Famous Fishing spot. Great opportunity and Value!