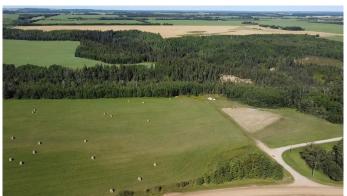

#### \$250,000

0 Bedroom, 0.00 Bathroom, Land on 69.49 Acres

NONE, Rural Athabasca County, Alberta

PRIME LOCATION - 69.49 acres bordering town limits. Approximately 7 acres cultivated, remainder is the most amazing untouched terrain stretching across a large ravine with creek winding along the bottom of it. Many beautiful locations to choose from for a cabin getaway or year round home. This is a property you definitely need to walk to be able to appreciate all it has to offer. Price is plus gst.