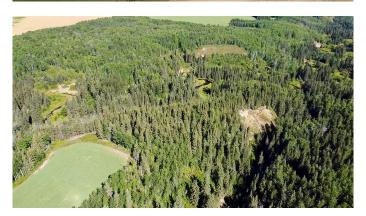

#### \$250,000

0 Bedroom, 0.00 Bathroom, Land on 69.49 Acres

NONE, Rural Athabasca County, Alberta

PRIME LOCATION - 69.49 acres bordering town limits. Approximately 7 acres cultivated, remainder is the most amazing untouched terrain stretching across a large ravine with creek winding along the bottom of it. Many beautiful locations to choose from for a cabin getaway or year round home. This is a property you definitely need to walk to be able to appreciate all it has to offer. Price is plus gst.