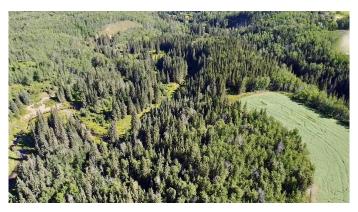

#### \$250,000

0 Bedroom, 0.00 Bathroom, Land on 69.49 Acres

NONE, Rural Athabasca County, Alberta

PRIME LOCATION - 69.49 acres bordering town limits. Approximately 7 acres cultivated, remainder is the most amazing untouched terrain stretching across a large ravine with creek winding along the bottom of it. Many beautiful locations to choose from for a cabin getaway or year round home. This is a property you definitely need to walk to be able to appreciate all it has to offer. Price is plus gst.