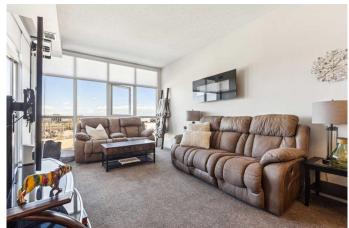

## \$284,000

1 Bedroom, 1.00 Bathroom, 580 sqft Residential on 0.00 Acres

Lake Bonavista, Calgary, Alberta

Rarely do the top floors come available with a city view - what makes them extra special? Check out the windows: floor to ceiling and wall to wall, so If you're looking for a solid investment in both lifestyle and construction, this top-floor home in The Gateway South Centre checks every box. Built entirely with poured concrete walls, ceilings and floors; this home offers maximum privacy, durability, and soundproofingâ€"a rare find in today's condo market. This 1-bedroom + den is intelligently designed with no wasted space, and the open-concept layout paired with 9-foot ceilings gives it a larger-than-life feel across 580 square feet. Upgrades include newly installed vinyl plank barn-board floors in the entry, kitchen, den and bathroom. This home has new carpet in the living and bedroom and was freshly painted in "Winds Breath" by Benjamin Moore, this really sets the tone and feel of this home. The window coverings have been upgraded to roller blinds which compliments the modern aesthetic while filtering the light in the living space and offers blocks out the light in the bedroom (black out blinds). The covered balcony offers a fantastic private view and is complete with a natural gas line for BBQing year-round. The kitchen is fully loaded with stainless steel appliances, granite countertops, sleek black subway tile backsplash, and a pantryâ€"perfect for anyone who likes to cook or entertain. The primary bedroom fits a king-size bed and features a concrete wall between you and your

neighbour, there is another concrete wall on the living/kitchen wall â€"keeping your space peaceful and private. Additional perks include: Heated underground parking stall with a caged storage locker. Geo-Exchange Heating & Cooling system + roof-mounted solar panels = A/C in the summer and reliable efficiency year-round. All utilities (including electricity!) are covered in your condo fees. Pet-friendly (1 dog or 1 cat, max 23 kg with board approval). The building is stacked with amenities: a fully equipped fitness centre, yoga studio, two owner's lounges, two guest suites, and plenty of visitor parking underground. Located steps from scenic pathways, Southcentre Mall, and a short drive or bike to Fish Creek Park. Public transit is right outside your door, and Canyon Meadows C-Train is nearby for easy commuting.