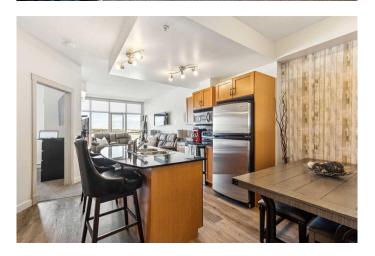

## \$284,000

1 Bedroom, 1.00 Bathroom, 580 sqft Residential on 0.00 Acres

Lake Bonavista, Calgary, Alberta

Rarely do the top floors come available with a city view - what makes them extra special? Check out the windows: floor to ceiling and wall to wall, so If you're looking for a solid investment in both lifestyle and construction, this top-floor home in The Gateway South Centre checks every box. Built entirely with poured concrete walls, ceilings and floors; this home offers maximum privacy, durability, and soundproofingâ€"a rare find in today's condo market. This 1-bedroom + den is intelligently designed with no wasted space, and the open-concept layout paired with 9-foot ceilings gives it a larger-than-life feel across 580 square feet. Upgrades include newly installed vinyl plank barn-board floors in the entry, kitchen, den and bathroom. This home has new carpet in the living and bedroom and was freshly painted in "Winds Breath" by Benjamin Moore, this really sets the tone and feel of this home. The window coverings have been upgraded to roller blinds which compliments the modern aesthetic while filtering the light in the living space and offers blocks out the light in the bedroom (black out blinds). The covered balcony offers a fantastic private view and is complete with a natural gas line for BBQing year-round. The kitchen is fully loaded with stainless steel appliances, granite countertops, sleek black subway tile backsplash, and a pantryâ€"perfect for anyone who likes to cook or entertain. The primary bedroom fits a king-size bed and features a concrete wall between you and your

#### **Amenities**

Amenities Clubhouse, Elevator(s), Fitness Center, Guest Suite, Party Room, Picnic

Area, Snow Removal, Storage, Visitor Parking

Parking Spaces 1

Parking Parkade, Underground

Interior

Interior Features Breakfast Bar, Granite Counters, High Ceilings, Kitchen Island, Stone