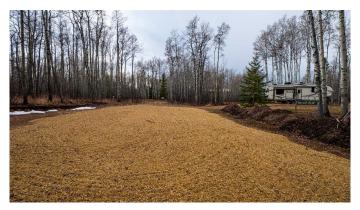

# \$225,000 - 26, 423002 Range Road 10, Rural Ponoka County

MLS® #A2212652

\$225,000

0 Bedroom, 0.00 Bathroom, Land on 1.15 Acres

NONE, Rural Ponoka County, Alberta

Have you been dreaming of your own Recreational Paradise!? This rare 1.15 acre treed lot is ONE OF A KIND and is NOW AVAILABLE within the Aspen Hills community!! The owners have meticulously cleared and prepared the space for immediate enjoyment, making this lot ready for you to enjoy without the hassle and hard work! Power is complete and ready for use, a drilled well provides excellent water quality, 2000 Gallon Septic holding tank and natural gas is available at the property line. This lot has high solid ground; and the owners have taken their time to carefully plan and clear a few trees to ensure the best use and maintain privacy. You can IMMEDIATELY step onto this lot and enjoy the peacefulness and serenity of Aspen Hills on your very first day of ownership!! The community of Aspen Hills features numerous beautiful walking trails throughout the surrounding forest with sweeping views of Gull Lake and the surrounding areas. Close to Gull Lake providing sandy beaches and 50 km of shoreline for you to explore and enjoy. Just 3 kms from the beach and boat launch, Aspen Hills provides convenient access to activities such as golfing, swimming, fishing, biking, hiking, skiing, as well as vibrant, nearby communities of Bentley, Ponoka, Lacombe, and Red Deer. Make this your special natural retreat to escape the hustle and bustle of city life! Only 1 hour from Edmonton, 2 hours from