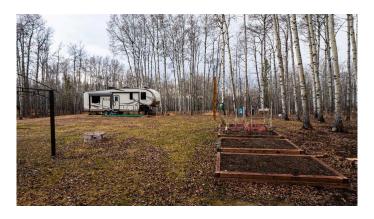

# \$225,000 - 26, 423002 Range Road 10, Rural Ponoka County

MLS® #A2212652

\$225,000

0 Bedroom, 0.00 Bathroom, Land on 1.15 Acres

NONE, Rural Ponoka County, Alberta

Have you been dreaming of your own Recreational Paradise!? This rare 1.15 acre treed lot is ONE OF A KIND and is NOW AVAILABLE within the Aspen Hills community!! The owners have meticulously cleared and prepared the space for immediate enjoyment, making this lot ready for you to enjoy without the hassle and hard work! Power is complete and ready for use, a drilled well provides excellent water quality, 2000 Gallon Septic holding tank and natural gas is available at the property line. This lot has high solid ground; and the owners have taken their time to carefully plan and clear a few trees to ensure the best use and maintain privacy. You can IMMEDIATELY step onto this lot and enjoy the peacefulness and serenity of Aspen Hills on your very first day of ownership!! The community of Aspen Hills features numerous beautiful walking trails throughout the surrounding forest with sweeping views of Gull Lake and the surrounding areas. Close to Gull Lake providing sandy beaches and 50 km of shoreline for you to explore and enjoy. Just 3 kms from the beach and boat launch, Aspen Hills provides convenient access to activities such as golfing, swimming, fishing, biking, hiking, skiing, as well as vibrant, nearby communities of Bentley, Ponoka, Lacombe, and Red Deer. Make this your special natural retreat to escape the hustle and bustle of city life! Only 1 hour from Edmonton, 2 hours from