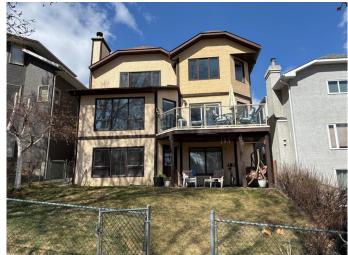

# \$1,050,000

4 Bedroom, 4.00 Bathroom, 2,515 sqft Residential on 0.10 Acres

Christie Park, Calgary, Alberta

This is your opportunity to own a wonderful home in the highly desirable community of Christie Park. Perfectly located, this property backs onto a children's park and a scenic bike pathway system, offering privacy, green space, and outdoor enjoyment right from your backyard. It's also just a five-minute walk to the LRT station, making commuting easy and convenient. With four large bedrooms and four bathrooms, this home is ideal for a growing or multigenerational family. Step inside to a bright, open floor plan with expansive windows that flood the space with natural sunlight. The grand entryway features in-floor heating, while beautiful hardwood flooring through the living room and dining room and up the stairs. The spacious family room is warm and inviting, centered around a charming wood-burning fireplace and showcasing a full wall of windows that offer lovely views of the park and green space. Elegant French doors lead to a formal dining area that can also serve as a flexible living space. The large kitchen is a chef's delight, complete with stainless steel appliances, including gas cooktop & plenty of cupboard and counter space, and an adjoining breakfast nook with patio doors that open to a generous deck featuring a gas BBQ line and peaceful views. An updated main floor half bath and access to the double attached garage add extra convenience. Upstairs, you'II find three generously sized bedrooms. The primary suite overlooks the

park and includes a beautifully renovated en suite with a soaker tub, walk-in shower with bench, and double sinks. The second bedroom features vaulted ceilings and large windows, while the oversized third bedroom offers enough space to comfortably accommodate two children. The fully finished walkout basement is a fantastic bonus, featuring a fourth bedroom, a full bathroom with shower, a kitchenette, and an open office area. A bright, spacious family room with a gas fireplace and built-in shelving opens to the rear covered patio. The lower level also includes a laundry room with plenty of storage space, Hot water tank new (2024). Close to schools, shops, restaurants, and all amenities, this home truly has it all. Don't miss your chance to live in this exceptional Christie Park location!