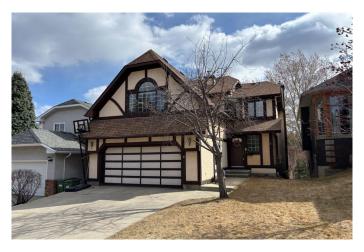

# \$1,050,000 - 136 Christie Park Manor Sw, Calgary

MLS® #A2212686

# \$1,050,000

4 Bedroom, 4.00 Bathroom, 2,515 sqft Residential on 0.10 Acres

Christie Park, Calgary, Alberta

This is your opportunity to own a wonderful home in the highly desirable community of Christie Park. Perfectly located, this property backs onto a children's park and a scenic bike pathway system, offering privacy, green space, and outdoor enjoyment right from your backyard. It's also just a five-minute walk to the LRT station, making commuting easy and convenient. With four large bedrooms and four bathrooms, this home is ideal for a growing or multigenerational family. Step inside to a bright, open floor plan with expansive windows that flood the space with natural sunlight. The grand entryway features in-floor heating, while beautiful hardwood flooring through the living room and dining room and up the stairs. The spacious family room is warm and inviting, centered around a charming wood-burning fireplace and showcasing a full wall of windows that offer lovely views of the park and green space. Elegant French doors lead to a formal dining area that can also serve as a flexible living space. The large kitchen is a chef's delight, complete with stainless steel appliances, including gas cooktop & plenty of cupboard and counter space, and an adjoining breakfast nook with patio doors that open to a generous deck featuring a gas BBQ line and peaceful views. An updated main floor half bath and access to the double attached garage add extra convenience. Upstairs, you'II find three generously sized bedrooms. The primary suite overlooks the