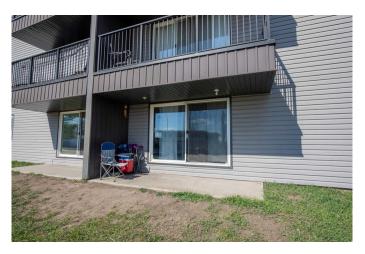

## \$89,900

2 Bedroom, 1.00 Bathroom, 789 sqft Residential on 0.00 Acres

Mountview., Grande Prairie, Alberta

Whether you are looking for your first place, downsizing or a savvy investor, this cozy, affordable condo may be the perfect fit. Two spacious bedrooms and a bathroom with tiled shower. A functional living room, galley style kitchen and separate dining space as well as in suite laundry. You won't ever have to go through the main building for this main floor unit with patio door access. The front concrete patio is south facing to enjoy the sun. The condos exterior has newer siding, windows and patio doors. Condo fees are \$423 and include heat, water, sewer, garbage, maintenance and parking!