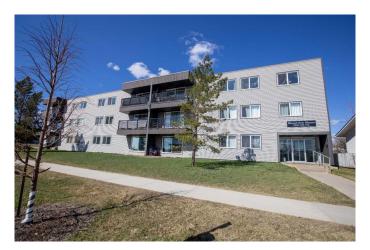

# \$89,900 - 101, 9260 108 Avenue, Grande Prairie

MLS® #A2212725

## \$89,900

2 Bedroom, 1.00 Bathroom, 789 sqft Residential on 0.00 Acres

Mountview., Grande Prairie, Alberta

Whether you are looking for your first place, downsizing or a savvy investor, this cozy, affordable condo may be the perfect fit. Two spacious bedrooms and a bathroom with tiled shower. A functional living room, galley style kitchen and separate dining space as well as in suite laundry. You won't ever have to go through the main building for this main floor unit with patio door access. The front concrete patio is south facing to enjoy the sun. The condos exterior has newer siding, windows and patio doors. Condo fees are \$423 and include heat, water, sewer, garbage, maintenance and parking!