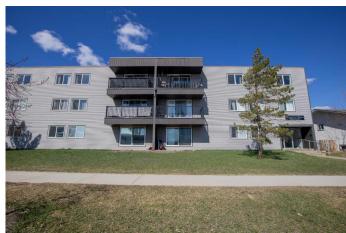

# \$89,900 - 101, 9260 108 Avenue, Grande Prairie

MLS® #A2212725

## \$89,900

2 Bedroom, 1.00 Bathroom, 789 sqft Residential on 0.00 Acres

Mountview., Grande Prairie, Alberta

Whether you are looking for your first place, downsizing or a savvy investor, this cozy, affordable condo may be the perfect fit. Two spacious bedrooms and a bathroom with tiled shower. A functional living room, galley style kitchen and separate dining space as well as in suite laundry. You won't ever have to go through the main building for this main floor unit with patio door access. The front concrete patio is south facing to enjoy the sun. The condos exterior has newer siding, windows and patio doors. Condo fees are \$423 and include heat, water, sewer, garbage, maintenance and parking!