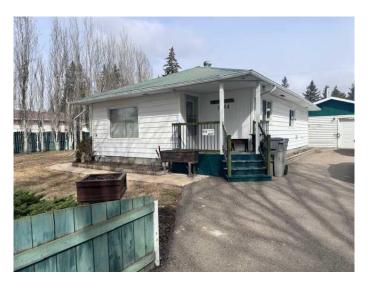

## \$209,900

2 Bedroom, 1.00 Bathroom, 864 sqft Residential on 0.24 Acres

West Lloydminster, Lloydminster, Alberta

Well maintained home located close to amenities and a beautiful quiet street this home features all main floor living with 2 bedrooms and a large 4 piece bathroom the living room is a great size with lots of room and an electric fireplace. The home has new windows, and flooring with a huge double lot yard all fenced and a 24x28 heated double door garage with lots of parking and RV parking as well it is a must see.

#### **Exterior**

Exterior Features Fire Pit, Private Yard

Lot Description Back Lane, Corner Lot, Front Yard, Fruit Trees/Shrub(s), Landscaped,

Lawn, Gazebo

Roof Metal

Construction Vinyl Siding, Wood Frame