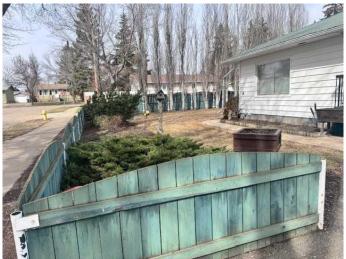

#### **Exterior**

Exterior Features Fire Pit, Private Yard

Lot Description Back Lane, Corner Lot, Front Yard, Fruit Trees/Shrub(s), Landscaped,

Lawn, Gazebo

Roof Metal

Construction Vinyl Siding, Wood Frame