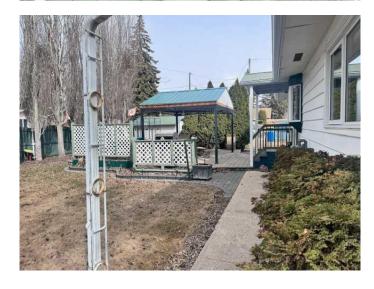

#### **Exterior**

Exterior Features Fire Pit, Private Yard

Lot Description Back Lane, Corner Lot, Front Yard, Fruit Trees/Shrub(s), Landscaped,

Lawn, Gazebo

Roof Metal

Construction Vinyl Siding, Wood Frame