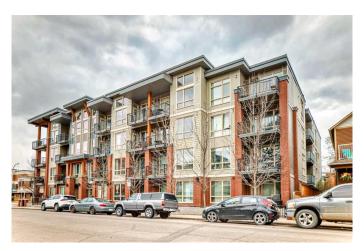

# \$359,000 - 430, 305 18 Avenue Sw, Calgary

MLS® #A2212824

### \$359,000

1 Bedroom, 1.00 Bathroom, 567 sqft Residential on 0.00 Acres

Mission, Calgary, Alberta

Top-floor penthouse in the heart of Mission with stunning downtown views! Just one block from 17th Ave and steps to restaurants, cafés, and the Elbow River pathways, this bright and spacious unit features soaring 14-ft ceilings, hardwood floors, and a gourmet kitchen with gas range and built-in oven. The large bathroom offers a soaker tub and separate shower, and the bedroom includes a walk-through closet.

# **Community Information**

Address 430, 305 18 Avenue Sw

Subdivision Mission
City Calgary
County Calgary
Province Alberta
Postal Code T2S 0C4