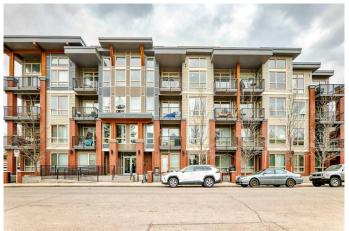

# \$359,000 - 430, 305 18 Avenue Sw, Calgary

MLS® #A2212824

### \$359,000

1 Bedroom, 1.00 Bathroom, 567 sqft Residential on 0.00 Acres

Mission, Calgary, Alberta

Top-floor penthouse in the heart of Mission with stunning downtown views! Just one block from 17th Ave and steps to restaurants, cafés, and the Elbow River pathways, this bright and spacious unit features soaring 14-ft ceilings, hardwood floors, and a gourmet kitchen with gas range and built-in oven. The large bathroom offers a soaker tub and separate shower, and the bedroom includes a walk-through closet.

# **Community Information**

Address 430, 305 18 Avenue Sw

Subdivision Mission
City Calgary
County Calgary
Province Alberta
Postal Code T2S 0C4