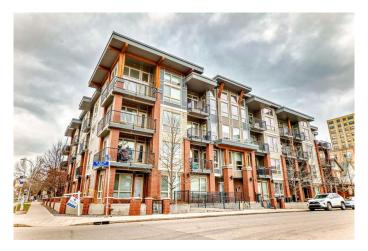

# \$359,000 - 430, 305 18 Avenue Sw, Calgary

MLS® #A2212824

### \$359,000

1 Bedroom, 1.00 Bathroom, 567 sqft Residential on 0.00 Acres

Mission, Calgary, Alberta

Top-floor penthouse in the heart of Mission with stunning downtown views! Just one block from 17th Ave and steps to restaurants, cafés, and the Elbow River pathways, this bright and spacious unit features soaring 14-ft ceilings, hardwood floors, and a gourmet kitchen with gas range and built-in oven. The large bathroom offers a soaker tub and separate shower, and the bedroom includes a walk-through closet.

# **Community Information**

Address 430, 305 18 Avenue Sw

Subdivision Mission
City Calgary
County Calgary
Province Alberta
Postal Code T2S 0C4