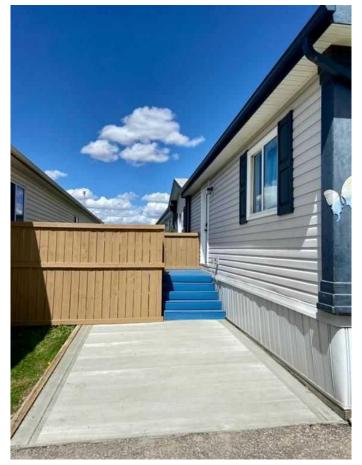

## \$259,900

4 Bedroom, 2.00 Bathroom, 1,520 sqft Residential on 0.10 Acres

MH - Creekside, Grande Prairie, Alberta

Not many like this come up! 4 Bed 2 Bath 1520sq-ft home on owned lot, with alley access! This immaculate home is situated in Creekside subdivision close to public school, shopping centers, public bus stops, and numerous restaurants. Spacious entry way welcomes you into your popular open concept living room, dining and kitchen. Master bedroom boasts walk in closet and full en-suite with jetted tub. Laundry is perfectly situated in its own room with another entrance to your deck/back yard. Other side of the home there is three bedrooms and a full bathroom. Back yard is fully fenced, and a generous size with grand deck, and two sheds. With the alley access, you could build future detached garage. Driveway as been extended slightly to allow for more parking. Book your viewing today!

#### **Exterior**

Exterior Features Other

Lot Description Back Yard, Front Yard, Landscaped, Lawn

Roof Asphalt Shingle

Construction Mixed Foundation Piling(s)