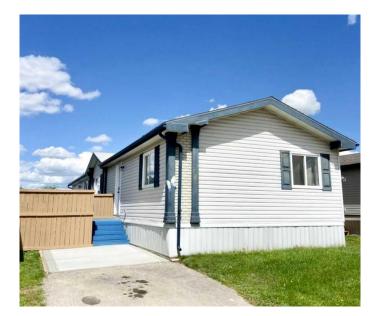

## \$259,900

4 Bedroom, 2.00 Bathroom, 1,520 sqft Residential on 0.10 Acres

MH - Creekside, Grande Prairie, Alberta

Not many like this come up! 4 Bed 2 Bath 1520sq-ft home on owned lot, with alley access! This immaculate home is situated in Creekside subdivision close to public school, shopping centers, public bus stops, and numerous restaurants. Spacious entry way welcomes you into your popular open concept living room, dining and kitchen. Master bedroom boasts walk in closet and full en-suite with jetted tub. Laundry is perfectly situated in its own room with another entrance to your deck/back yard. Other side of the home there is three bedrooms and a full bathroom. Back yard is fully fenced, and a generous size with grand deck, and two sheds. With the alley access, you could build future detached garage. Driveway as been extended slightly to allow for more parking. Book your viewing today!

#### **Exterior**

Exterior Features Other

Lot Description Back Yard, Front Yard, Landscaped, Lawn

Roof Asphalt Shingle

Construction Mixed Foundation Piling(s)