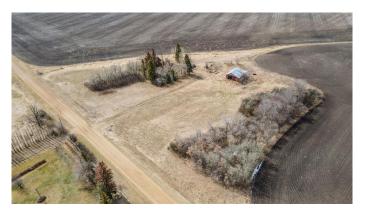

#### \$194,900

0 Bedroom, 0.00 Bathroom, Land on 4.00 Acres

NONE, Rural Lacombe County, Alberta

If you're looking for the true peace and solitude, this fully serviced 4 acre parcel might be exactly what you've been waiting for!
Nicely treed and surrounded by beautiful farm land, there are multiple great building site options here for a new build or mobile/modular home. Property has an older drilled well and septic tank/field already in place from the previous residence, and natural gas and electricity are already on the property. There is a historic barn with a metal roof on concrete footings that would make an amazing shop or barn space for animals with some TLC and time invested, as well as multiple older sheds and outbuildings.