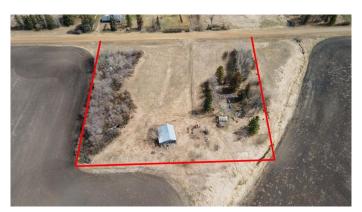

#### \$194,900

0 Bedroom, 0.00 Bathroom, Land on 4.00 Acres

NONE, Rural Lacombe County, Alberta

If you're looking for the true peace and solitude, this fully serviced 4 acre parcel might be exactly what you've been waiting for!
Nicely treed and surrounded by beautiful farm land, there are multiple great building site options here for a new build or mobile/modular home. Property has an older drilled well and septic tank/field already in place from the previous residence, and natural gas and electricity are already on the property. There is a historic barn with a metal roof on concrete footings that would make an amazing shop or barn space for animals with some TLC and time invested, as well as multiple older sheds and outbuildings.