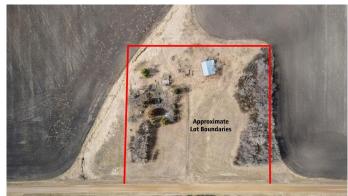

#### \$194,900

0 Bedroom, 0.00 Bathroom, Land on 4.00 Acres

NONE, Rural Lacombe County, Alberta

If you're looking for the true peace and solitude, this fully serviced 4 acre parcel might be exactly what you've been waiting for!
Nicely treed and surrounded by beautiful farm land, there are multiple great building site options here for a new build or mobile/modular home. Property has an older drilled well and septic tank/field already in place from the previous residence, and natural gas and electricity are already on the property. There is a historic barn with a metal roof on concrete footings that would make an amazing shop or barn space for animals with some TLC and time invested, as well as multiple older sheds and outbuildings.