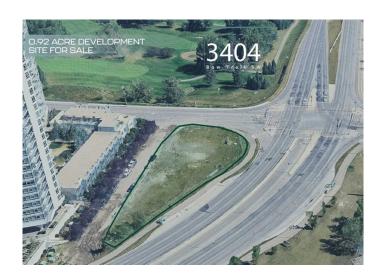

# \$3,400,000 - 3404 Bow Trail Sw, Calgary

MLS® #A2213750

### \$3,400,000

0 Bedroom, 0.00 Bathroom, Land on 0.92 Acres

Spruce Cliff, Calgary, Alberta

Click brochure link for more details.

Strategically situated in a prime location, this site offers high-visibility and exposure to Bow Trail, making it a rare opportunity for investors and owner-users seeking a prime development site.

#### **Essential Information**

MLS® # A2213750 Price \$3,400,000

Bathrooms 0.00 Acres 0.92 Type Land

Sub-Type Commercial Land

Status Active

## **Community Information**

Address 3404 Bow Trail Sw

Subdivision Spruce Cliff

City Calgary
County Calgary
Province Alberta
Postal Code T3C 2E6