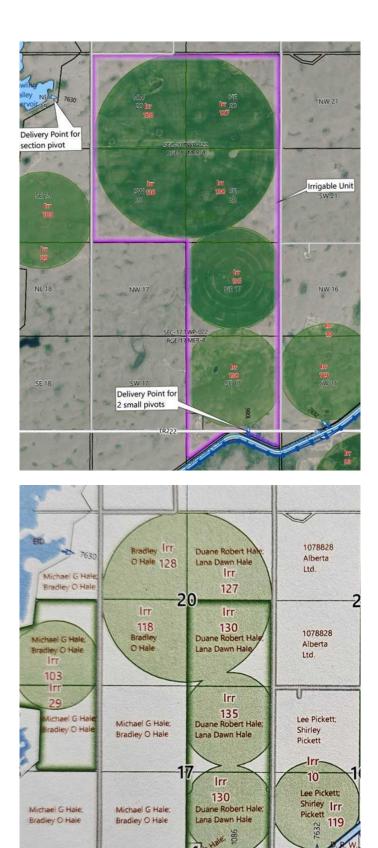

#### \$11,057,190

0 Bedroom, 0.00 Bathroom, Land on 971.46 Acres

NONE, Rural Newell, County of, Alberta

Offering 971.46 acres of land in the County of Newell located just 12 miles NE of Bassano. 768 acres of irrigated land with the Eastern Irrigation District on 3 pivots all in one irrigable unit. Section 20-22 17 W4th (640 acres) was last in soft wheat, the grass that is not under pivot is improved pasture seeded to crested wheat. The E Â<sup>1</sup>/<sub>2</sub> of 17-22-17 W4th (315 acres) is currently a grass pasture mix, seed canola has been grown in the past. The owners have consistently run 130 cow/calf pairs from the first of May to mid-October on 195 acres on the E 1/2. NE 8-22-17 W4 (16.46 acres) houses the delivery point for the E  $\hat{A}^{1/2}_{2}$  17, there is a dugout for cattle to water and a set of working corrals with power at the corrals. There is also an old 40' x 60'metal clad shop with concrete floor that is in disrepair and of no value. There is a drilled well on SE 20 with a solar watering system, the solar watering system will not stay with the sale. The owners have watered 200-300 cattle from this well in the fall. There is \$33,687 in surface lease revenue and access to community pasture (restrictions apply).