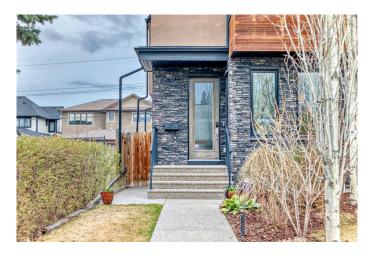

The open main floor is designed for seamless entertaining, with 9ft ceilings, 8ft doors, and an elegant layout that flows from the front dining area to the cozy living room at the back. Large windows and a gas fireplace create a warm, inviting atmosphere.

The finished basement expands your living space with a large rec room, wet bar and wine fridge, 4th bedroom, and a 4-pc bath.

Additional thoughtful touches include in-floor heating in the full bathrooms, a glass stairwell with integrated lighting, central A/C, central vac, and a Sonos-powered built-in speaker system. All closets feature custom built-ins, offering excellent storage solutions throughout. Step outside to enjoy the zero-maintenance backyard, complete with aggregate patio, artificial turf, natural gas BBQ line, and a hot tubâ€"ideal for year-round relaxation. The heated double garage adds to the comfort and convenience.