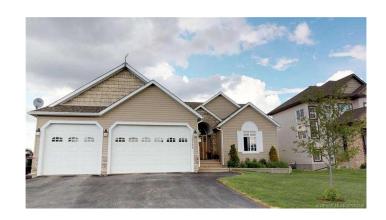

## \$775,000

5 Bedroom, 3.00 Bathroom, 1,551 sqft Residential on 0.39 Acres

Westlake Village, Rural Grande Prairie No. 1, County of, Alberta

Stunning bungalow with a shop in sought-after Westlake Village! Set on an oversized lot, beautifully treed along the fence-line, this property offers exceptional outdoor space with RV parking and a multi-tiered, partially covered permanent deckingâ€"perfect for relaxing or entertaining. You'll also love the heated triple-car garage plus a detached shop, providing all the room you need for vehicles, storage, or hobbies. A rare find in a prime location!