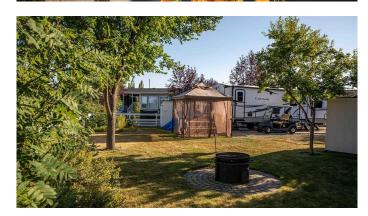

## \$180,000

0 Bedroom, 0.00 Bathroom, Land on 0.08 Acres

Gleniffer Lake, Rural Red Deer County, Alberta

Your wait is over! This outstanding, oversize, pie shaped lot at Gleniffer Lake Resort is ready for your RV, or your get away from it all, cottage/park model or your permanent retirement home. One of the best locations in the park. Imagine having the practice putting green just outside your gate? The golf course views are amazing and no golf balls, ever in the yard. The lot boasts a paved driveway, beautiful landscaping, underground sprinkler system, two sheds, and straight, back in access. There is loads of visitor parking just steps away and the first tee box is a two-minute walk.