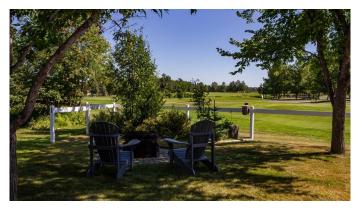

## \$180,000

0 Bedroom, 0.00 Bathroom, Land on 0.08 Acres

Gleniffer Lake, Rural Red Deer County, Alberta

Your wait is over! This outstanding, oversize, pie shaped lot at Gleniffer Lake Resort is ready for your RV, or your get away from it all, cottage/park model or your permanent retirement home. One of the best locations in the park. Imagine having the practice putting green just outside your gate? The golf course views are amazing and no golf balls, ever in the yard. The lot boasts a paved driveway, beautiful landscaping, underground sprinkler system, two sheds, and straight, back in access. There is loads of visitor parking just steps away and the first tee box is a two-minute walk.

#### **Exterior**

Lot Description Landscaped, Level, On Golf Course, Pie Shaped Lot, See Remarks,

Street Lighting, Close to Clubhouse