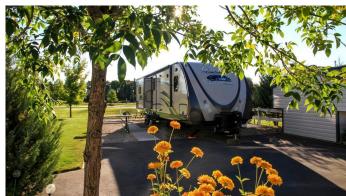

## \$180,000

0 Bedroom, 0.00 Bathroom, Land on 0.08 Acres

Gleniffer Lake, Rural Red Deer County, Alberta

Your wait is over! This outstanding, oversize, pie shaped lot at Gleniffer Lake Resort is ready for your RV, or your get away from it all, cottage/park model or your permanent retirement home. One of the best locations in the park. Imagine having the practice putting green just outside your gate? The golf course views are amazing and no golf balls, ever in the yard. The lot boasts a paved driveway, beautiful landscaping, underground sprinkler system, two sheds, and straight, back in access. There is loads of visitor parking just steps away and the first tee box is a two-minute walk.