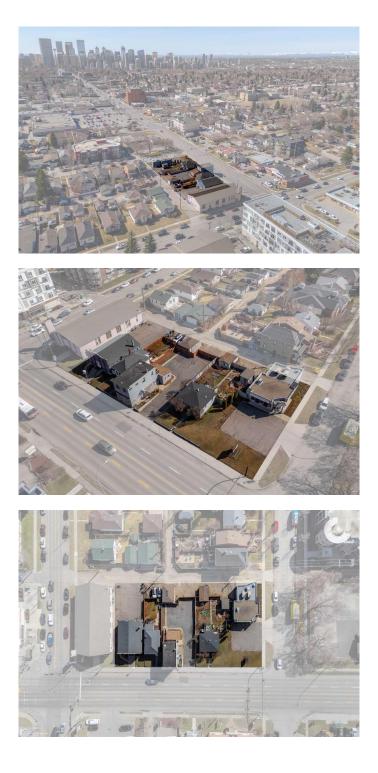

#### \$6,250,000

0 Bedroom, 0.00 Bathroom, Land on 0.58 Acres

Tuxedo Park, Calgary, Alberta

A rare and strategic redevelopment opportunity in Calgary's transforming Centre Street North corridor. This land assembly includes five contiguous properties—2004, 2010, 2014, 2016, and 2018 Centre Street NE—offering a combined site area of approximately 2,346 square meters (or 25,252 square feet). Currently improved with a mix of residential and commercial structures, the properties are being sold for land value, providing a clean slate for a wide range of development possibilities.

Situated along a key transit and redevelopment route, this high-exposure location is positioned just minutes to downtown and offers excellent access to major corridors and public transportation. The area is undergoing significant revitalization, supported by the future Green Line LRT and municipal policies encouraging higher-density, mixed-use development. Zoned Direct Control (DC), this site offers flexible potential for residential, commercial, or mixed-use projects, subject to City approvals.

Whether you are looking to capitalize on Centre Street's redevelopment momentum or land bank for future growth, this is an exceptional opportunity to secure a large parcel in one of Calgary's most promising urban corridors. (Sale includes LINC numbers 0017379728, 0017379710, 0020199832,