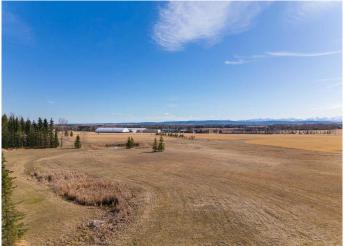

## \$2,200,000

0 Bedroom, 0.00 Bathroom, Land on 11.29 Acres

Springbank, Rural Rocky View County, Alberta

11.29-acre Dream location with unparalleled mountain views in desirable Springbank. The neighbouring estate home on 4.72 acres is also available MLS# A2217191. Potential exists for further subdivision or just build your dream home and enjoy the country feeling with easy and great access to the city, airport, Banff, K country and so onâ€l., no time limit to build. Within 5 kilometers or less you will have access to, Calaway Park, Edge School, Springbank Park for All Seasons, Elbow Valley Elementary School, Springbank Middle School & Springbank Community High School. This parcel has access from Huggard road east of Range Road 33. This is probably the last remaining smaller parcel of land available in South Springbank so don't delay, view and offer today. New Springbank ASP Infill Residential Land Use Strategy allows for ~ 2acre lots. Existing commercial water well on the south end of the property. Full due diligence and information package available, including approved survey, groundwater reports, sewage treatment assessments and more.

## Exterior

Lot Description Irregular Lot, Treed, Views, Corners Marked, Open Lot