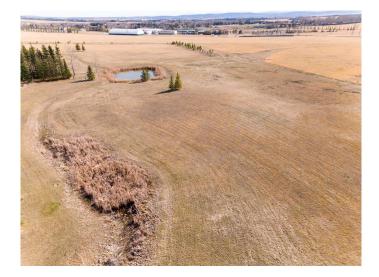

## \$2,200,000

0 Bedroom, 0.00 Bathroom, Land on 11.29 Acres

Springbank, Rural Rocky View County, Alberta

11.29-acre Dream location with unparalleled mountain views in desirable Springbank. The neighbouring estate home on 4.72 acres is also available MLS# A2217191. Potential exists for further subdivision or just build your dream home and enjoy the country feeling with easy and great access to the city, airport, Banff, K country and so onâ€l., no time limit to build. Within 5 kilometers or less you will have access to, Calaway Park, Edge School, Springbank Park for All Seasons, Elbow Valley Elementary School, Springbank Middle School & Springbank Community High School. This parcel has access from Huggard road east of Range Road 33. This is probably the last remaining smaller parcel of land available in South Springbank so don't delay, view and offer today. New Springbank ASP Infill Residential Land Use Strategy allows for ~ 2acre lots. Existing commercial water well on the south end of the property. Full due diligence and information package available, including approved survey, groundwater reports, sewage treatment assessments and more.

## Exterior

Lot Description Irregular Lot, Treed, Views, Corners Marked, Open Lot