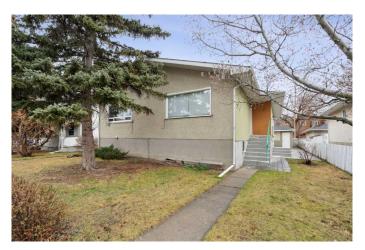

## \$609,900

4 Bedroom, 2.00 Bathroom, 841 sqft Residential on 0.07 Acres

Bridgeland/Riverside, Calgary, Alberta

\*\* LEGAL SUITE \*\* \*\* Live up - Rent down!

\*\* Welcome to the much desired
established inner-city community of
Bridgeland. This home is located on a 29.5 ft
x 110 ft lot with a LEGAL suite! The main level
is complete with a large living room with
hardwood floors, kitchen & dining plus 2 good
sized bedrooms and a 4 piece bath (and
separate laundry!) The lower level is
accessed from a separate side entrance & is
fully finished with a kitchen, 2 more bedrooms,
a 3 piece bath & laundry room! Single
detached garage too! Fenced backyard and
patio area! Close to Public Transit, Downtown,
Parks, School & Shops!