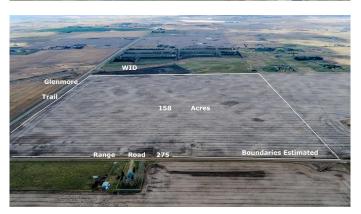

# \$14,188,400 - 158 Acres Glenmore Trail Se, Rural Rocky View County

MLS® #A2214640

\$14,188,400

0 Bedroom, 0.00 Bathroom, Land on 158.02 Acres

NONE, Rural Rocky View County, Alberta

158 acres fronting onto Glenmore Trail east of Calgary City limits and located in the Calgary Chestermere Langdon Corridor. Great location to build Estate home for multiple or extended family. Lots of development planned and underway in surrounding southeast Calgary, Langdon and Chestermere; A great opportunity to plan for your future. Fronting onto Glenmore Trail (Highway 560) and Range Road 275 runs along east boundary. Check it out today!