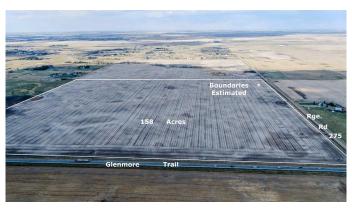

# \$14,188,400 - 158 Acres Glenmore Trail Se, Rural Rocky View County

MLS® #A2214640

\$14,188,400

0 Bedroom, 0.00 Bathroom, Land on 158.02 Acres

NONE, Rural Rocky View County, Alberta

158 acres fronting onto Glenmore Trail east of Calgary City limits and located in the Calgary Chestermere Langdon Corridor. Great location to build Estate home for multiple or extended family. Lots of development planned and underway in surrounding southeast Calgary, Langdon and Chestermere; A great opportunity to plan for your future. Fronting onto Glenmore Trail (Highway 560) and Range Road 275 runs along east boundary. Check it out today!