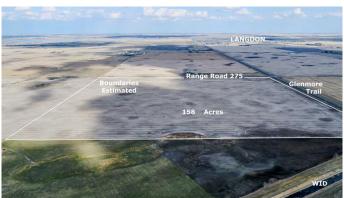

# \$14,188,400 - 158 Acres Glenmore Trail Se, Rural Rocky View County

MLS® #A2214640

\$14,188,400

0 Bedroom, 0.00 Bathroom, Land on 158.02 Acres

NONE, Rural Rocky View County, Alberta

158 acres fronting onto Glenmore Trail east of Calgary City limits and located in the Calgary Chestermere Langdon Corridor. Great location to build Estate home for multiple or extended family. Lots of development planned and underway in surrounding southeast Calgary, Langdon and Chestermere; A great opportunity to plan for your future. Fronting onto Glenmore Trail (Highway 560) and Range Road 275 runs along east boundary. Check it out today!