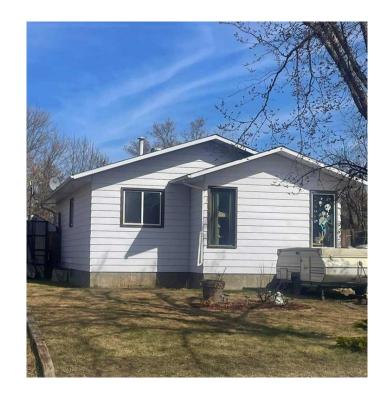

# \$264,000

4 Bedroom, 2.00 Bathroom, 910 sqft Residential on 0.11 Acres

Patterson Place., Grande Prairie, Alberta

Lots of upgrades in this little home in a super location â€"steps from two schools and close to recreation facilities. The back bedroom features direct access to the spacious rear deck, perfect for enjoying the fenced backyard. Key updates include a newer water heater and shingles (2023). The fully developed basement includes a 3 pc bath, family room, and large room currently used as a bedroom. The main floor is finished with laminate flooring that could use some updating, giving you the opportunity to add your own touch. A generous driveway provides plenty of parking space. Listing agent is related to the seller. Call today for a private showing!

#### **Exterior**

Exterior Features None

Lot Description Landscaped

Roof Asphalt Shingle

Construction Vinyl Siding

Foundation Poured Concrete