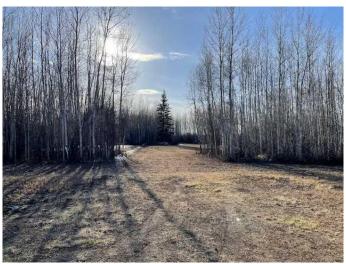

## \$68,000

0 Bedroom, 0.00 Bathroom, Land on 3.61 Acres

NONE, Rural Mackenzie County, Alberta

"Acreage Opportunity". This 3.61 acre parcel awaits your development. Located north east of High Level just off Highway 35. This partially cleared acreage is ready for you. There is road access and power to the property edge. All Properties can be purchased as a package deal, (Lot 2,3,4,5&6). Maybe GST Applicable.