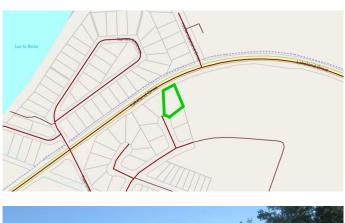

# \$135,000 - 210, 13348 672a Township, Lac La Biche

MLS® #A2214767

#### \$135,000

0 Bedroom, 0.00 Bathroom, Land on 0.50 Acres

Lac La Biche, Lac La Biche, Alberta

NOW SELLING!!!! Phase 1 of Churchill Gates. 1/2 acre and 1/4 acre serviced estate lots located only minutes from the town of Lac La Biche, across from Lac La Biche golf and country club. This architecturally controlled residential subdivision has a scenic view of the lake and is close to walking trails, boat launch, golfing and all the recreation that Lac La Biche has to offer.

## **Community Information**

| 210, 13348 672a Township |  |
|--------------------------|--|
| Lac La Biche             |  |
| Lac La Biche             |  |
| Lac La Biche County      |  |
| Alberta                  |  |
| T0A 2C0                  |  |
|                          |  |